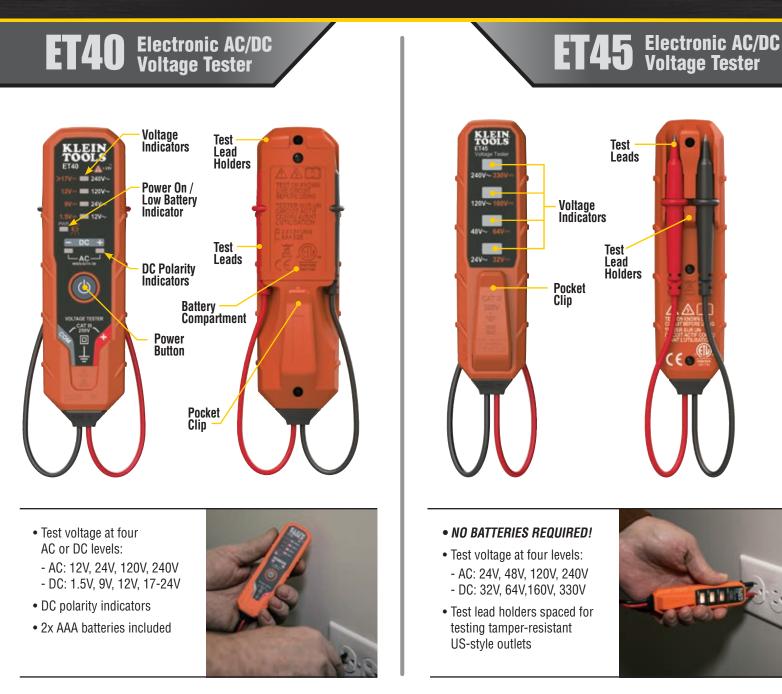

## ET40, ET45 VOLTAGE TESTERS

Klein Tools' ET40 and ET45 Voltage Testers were designed as simple, easy to use testers for checking, verifying or troubleshooting common residential electrical wiring and devices such as outlets, light fixtures, doorbells, batteries and more! Bright LED's illuminate to indicate voltage levels detected. Convenient features on both models include four levels of voltage testing, built-in test lead holders (for attached leads) and convenient pocket clip for carrying. The ET45 does NOT require batteries as it is powered by the source being tested! The ET40 (uses two AAA batteries) and features indicators for positive and negative DC polarity, and tests DC voltages as low as 1.5V.