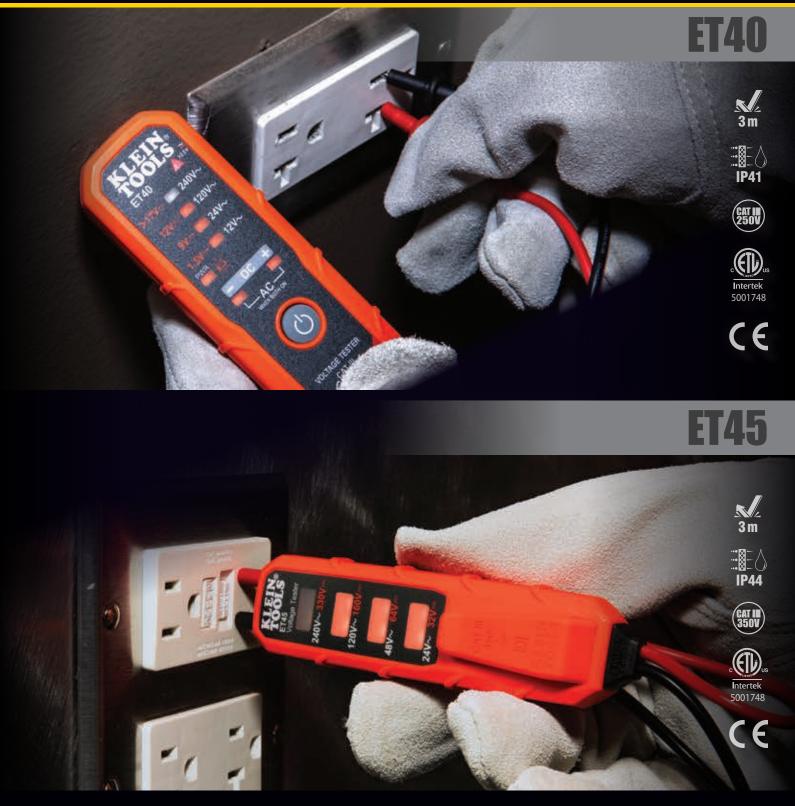

## ET40, ET45 VOLTAGE TESTERS

Klein Tools' ET40 and ET45 Voltage Testers were designed as simple, easy to use testers for checking, verifying or troubleshooting common residential electrical wiring and devices such as outlets, light fixtures, doorbells, batteries and more! Bright LED's illuminate to indicate voltage levels detected. Convenient features on both models include four levels of voltage testing, built-in test lead holders (for attached leads) and convenient pocket clip for carrying. The ET45 does NOT require batteries as it is powered by the source being tested! The ET40 (uses two AAA batteries) and features indicators for positive and negative DC polarity, and tests DC voltages as low as 1.5V.