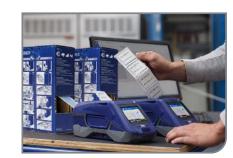

## Access files faster. Anywhere you work.

Labels pushed to the cloud

Labels printed in the field

### **Brady Workstation software & Express Label Mobile app:**

▶ 20+ barcode types

Label file created in the office

- ▶ 85+ fonts
- ▶ 1,400+ symbols
- Microsoft Excel data imports
- Label sequencing
- Label saving and sharing
- Accurate print preview
- ► Real-time printer status