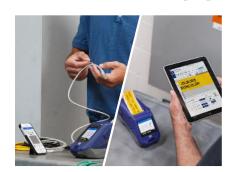

### Work the way your work demands

**MOBILE APP** 

PRINTER TOUCHSCREEN

**DESKTOP SOFTWARE** 