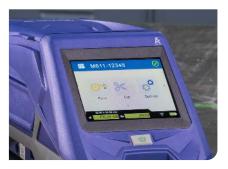

## **BIG CAPABILITIES**

Create custom labels on demand The M611 works where you do – in the field, shop or office. With it, you A Automatic label formatting choose how you design and print. Anywhere. Anytime. Its internal Li-ION with smart-cell Compact design battery is designed to withstand harsh conditions in the field, lasting longer, technology until your work gets done. Use the M611's Bluetooth and Wi-Fi connectivity **Crisp printing with** to modernize workflows ... import data, share it or store it on board. Then 300-dpi printhead print and label when you're ready. **B** Easy material loading with Prints labels 0.235" to 1.92" in width: bulk roll options pre-sized, continuous, bulk and custom Auto cutter with C label retention C Rechargeable internal Li-ION battery prints up to 2,500 labels on M611-12345 a full charge 0 On-board file saving - store Rugged and durable -1000+ labels on the printer withstands 4 ft. drops D USB 2.0 port for reserve phone charging - USB cord and USB ports 2.0 types A & B 3.5" (88.9 mm) color touchscreen display Bluetooth and Wi-Fi (connect 5 devices with BT connection) **M611 Accessories** 