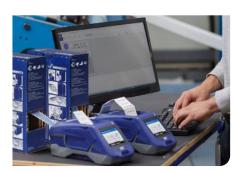

# M611 LABEL PRINTER

Flexibility at work
Compact Design. Big Capabilities

# The flexibility to **GET THE JOB DONE**

Design and print labels your way – anytime, from anywhere – with the M611 Label Printer. It lets you connect to your work faster using an intuitive app and software. Access files in emails. Share label data with team members in different locations. Print on demand. With the M611, your work options are just about endless.