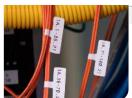

#### **Electrostatic Dissipative**

Use high performance, low profile labels with static dissipative adhesive for machine readable applications, circuit boards and electronic components.

Create easy-to-read, permanent identification for wires and cables or to track assets in labs and manufacturing environments.