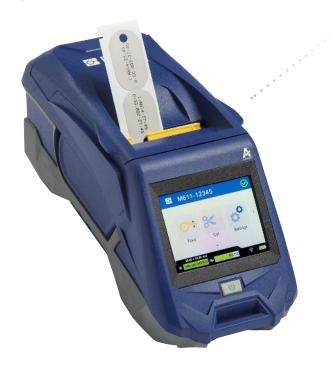

## Any way you choose.

With the M611, mobile printing is simple. Just use your phone and the Express Labels app. Driven by advanced, touchscreen technology, it's easy to resize labels, design and edit – all using a familiar keyboard. Plus, the intuitive software auto saves your work, making data entry and editing seamless.

## Access files faster. Anywhere you work.

Labels pushed to the cloud

Labels printed in the field

### **Brady Workstation software & Express Label Mobile app:**

▶ 20+ barcode types

Label file created in the office

- ▶ 85+ fonts
- ▶ 1,400+ symbols
- Microsoft Excel data imports
- Label sequencing
- Label saving and sharing
- Accurate print preview
- ► Real-time printer status

### Work the way your work demands

**MOBILE APP** 

PRINTER TOUCHSCREEN

**DESKTOP SOFTWARE** 