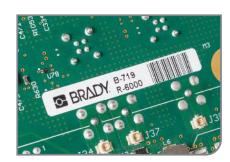

#### **Electrostatic Dissipative**

Use high performance, low profile labels with static dissipative adhesive for machine readable applications, circuit boards and electronic components.

Create easy-to-read, permanent identification for wires and cables or to track assets in labs and manufacturing environments.