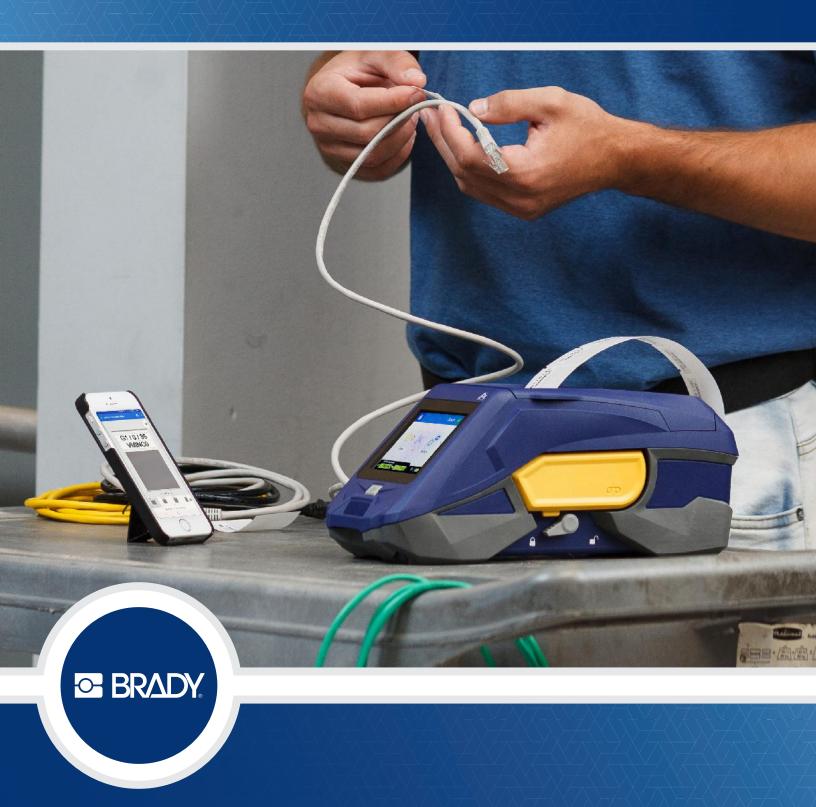

# The flexibility to **GET THE JOB DONE**

Design and print labels your way – anytime, from anywhere – with the M611 Label Printer. It lets you connect to your work faster using an intuitive app and software. Access files in emails. Share label data with team members in different locations. Print on demand. With the M611, your work options are just about endless.

## **BIG CAPABILITIES**

Create custom labels on demand The M611 works where you do – in the field, shop or office. With it, you A Automatic label formatting choose how you design and print. Anywhere. Anytime. Its internal Li-ION with smart-cell Compact design battery is designed to withstand harsh conditions in the field, lasting longer, technology until your work gets done. Use the M611's Bluetooth and Wi-Fi connectivity **Crisp printing with** to modernize workflows ... import data, share it or store it on board. Then 300-dpi printhead print and label when you're ready. **B** Easy material loading with Prints labels 0.235" to 1.92" in width: bulk roll options pre-sized, continuous, bulk and custom Auto cutter with C label retention C Rechargeable internal Li-ION battery prints up to 2,500 labels on M611-12345 a full charge 0 On-board file saving - store Rugged and durable -1000+ labels on the printer withstands 4 ft. drops D USB 2.0 port for reserve phone charging - USB cord and USB ports 2.0 types A & B 3.5" (88.9 mm) color touchscreen display Bluetooth and Wi-Fi (connect 5 devices with BT connection) **M611 Accessories** 

## Access files faster. Anywhere you work.

Labels pushed to the cloud

Labels printed in the field