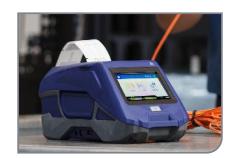

## **BIG CAPABILITIES**

Create custom labels on demand The M611 works where you do – in the field, shop or office. With it, you A Automatic label formatting choose how you design and print. Anywhere. Anytime. Its internal Li-ION with smart-cell Compact design battery is designed to withstand harsh conditions in the field, lasting longer, technology until your work gets done. Use the M611's Bluetooth and Wi-Fi connectivity **Crisp printing with** to modernize workflows ... import data, share it or store it on board. Then 300-dpi printhead print and label when you're ready. **B** Easy material loading with Prints labels 0.235" to 1.92" in width: bulk roll options pre-sized, continuous, bulk and custom Auto cutter with C label retention C Rechargeable internal Li-ION battery prints up to 2,500 labels on M611-12345 a full charge 0 On-board file saving - store Rugged and durable -1000+ labels on the printer withstands 4 ft. drops D USB 2.0 port for reserve phone charging - USB cord and USB ports 2.0 types A & B 3.5" (88.9 mm) color touchscreen display Bluetooth and Wi-Fi (connect 5 devices with BT connection) **M611 Accessories** 