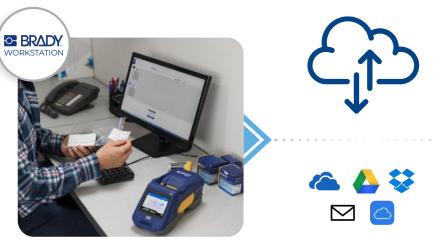

## Access files faster. Anywhere you work.

Labels pushed to the cloud

Labels printed in the field

### **Brady Workstation software & Express Label Mobile app:**

▶ 20+ barcode types

Label file created in the office

- ▶ 85+ fonts
- ▶ 1,400+ symbols
- Microsoft Excel data imports
- Label sequencing
- Label saving and sharing
- Accurate print preview
- ► Real-time printer status