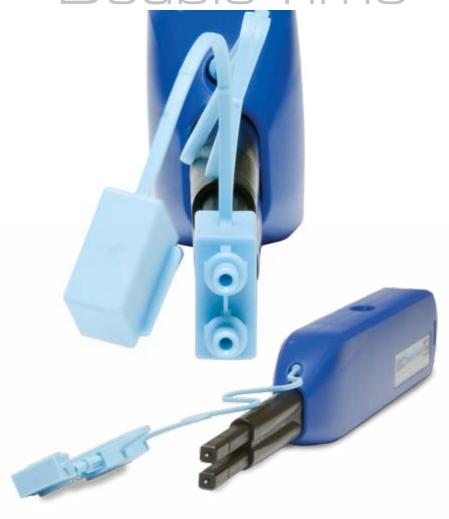

# Pouble Time

Double your cleaning power with the IBC<sup>TM</sup> Brand Cleaner – LC<sup>2</sup>. Not only does the LC<sup>2</sup> allow you to clean LC duplex connectors with one push, it also saves valuable time and money.

#### Features:

- Simple pushing motion to engage tool
- Audible CLICK to alert the operator when the tool is fully engaged
- Dry cleaning strand eliminated the need for solvents to be effective
- Impact resistant to survive drops over 1.5m
- RoHS Compliant
- Cleans LC/PC and LC/APC duplex connections loaded in bulkhead and on cable assemblies
- Half the cleaning time of similar LC cleaning tools
- Highly effective at removing residue and dust contamination
- Over 500+ cleanings per cleaning tip
- Lowest cost per clean on the market

## **Applications:**

- Telecom Central Offices
- Data Centers
- Outside Plant and Fiber to the Home
- Fiber to the Antenna for WiMax and Cellular Networks

IBC<sup>™</sup> Brand Cleaning Tool - LC<sup>2</sup> Cleaning LC Duplex Connector