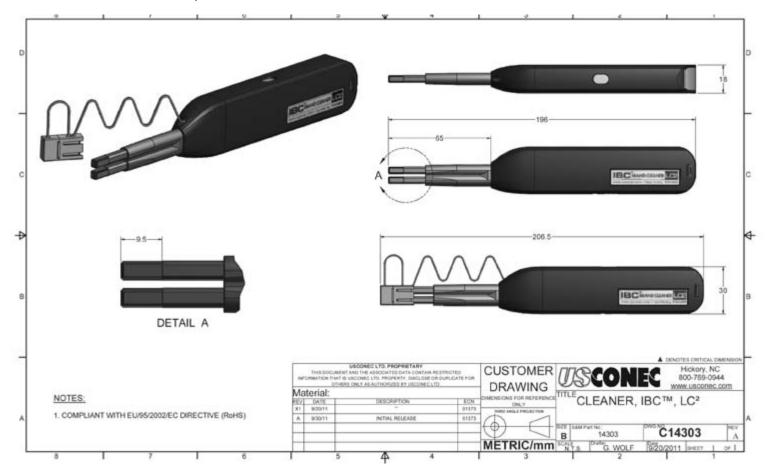

# IBC™ Brand Cleaning Tools

IBC™ Brand Cleaner - LC² Customer Drawings

## **Product Number: 14303**

 $\mathsf{IBC^{TM}}$  Brand Cleaner  $\mathsf{LC^2}$  - Cleans LC Duplex Connectors