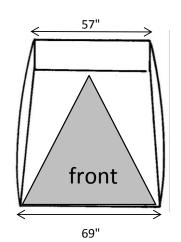

# **CREATIVE TENT SOLUTIONS**

# Industrial Pop-Up Tents & Umbrellas for Weather Protection



### POP'N'WORK - GS6611

POP'N'WORK TENTS SET-UP IN SECONDS WITH NO LOOSE PARTS. EXCLUSIVE POP'N'WORK UNIFIED FRAME MADE WITH COLD ROLLED STEEL AND FIBERGLASS IS VIRTUALLY UNBREAKABLE.

#### **FEATURES**

- ◆ ONE DOOR TENT WITH AN 'A' SHAPE ZIPPER DOOR
- ◆ 7-1/2" X 16" VENT WINDOW IN THE BACK
- ◆ 10" BLOWER PORT IN THE BACK
- ◆ 12" GROUND FLAPS ON TWO SIDES
- ♦ 14' WINDLINES ON TWO SIDES
- QUICK-PACK STORAGE WRAP FOR EASY STORAGE
- ♦ WEIGHS: 34LBS
- ◆ FOLDED DIMENSIONS: 74" x 8" x 8"

## **SPECIFICATIONS - 6' x 6' FOOTPRINT**







#### **COVER**

- ◆ SAFETY GREEN 300 DENIER COATED POLYESTER SIDEWALLS
- ◆ WHITE 250 DENIER COATED POLYESTER DOORS, BACK, AND ROOF
- ◆ URETHANE COATED POLYESTER
- ◆ FLAME RETARDANT CPAI 84
- **◆** WATER REPELLENT

#### **FRAME**

- ◆ 18 GAUGE GALVANIZED TUBING FOR ROOF AND GROUND STRUTS
- ◆ COLD ROLLED STEEL HINGES
- ♦ 70% GLASS CONTENT FIBERGLASS ROD TENSION FRAME
- ◆ PITCHED ROOF

<sup>\*</sup>Customization and additional features available