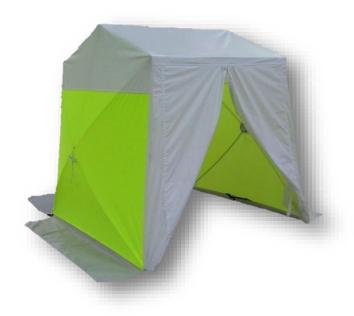

### POP'N'WORK - GS6611

POP'N'WORK TENTS SET-UP IN SECONDS WITH NO LOOSE PARTS. EXCLUSIVE POP'N'WORK UNIFIED FRAME MADE WITH COLD ROLLED STEEL AND FIBERGLASS IS VIRTUALLY UNBREAKABLE.

#### **FEATURES**

- ◆ ONE DOOR TENT WITH AN 'A' SHAPE ZIPPER DOOR
- ◆ 7-1/2" X 16" VENT WINDOW IN THE BACK
- ◆ 10" BLOWER PORT IN THE BACK
- ◆ 12" GROUND FLAPS ON TWO SIDES
- ♦ 14' WINDLINES ON TWO SIDES
- QUICK-PACK STORAGE WRAP FOR EASY STORAGE
- ♦ WEIGHS: 34LBS
- ◆ FOLDED DIMENSIONS: 74" x 8" x 8"

#### **COVER**

- ◆ SAFETY GREEN 300 DENIER COATED POLYESTER SIDEWALLS
- ◆ WHITE 250 DENIER COATED POLYESTER DOORS, BACK, AND ROOF
- ◆ URETHANE COATED POLYESTER
- ◆ FLAME RETARDANT CPAI 84
- **◆** WATER REPELLENT