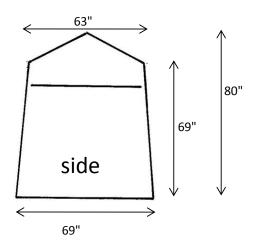

# **CREATIVE TENT SOLUTIONS**

# Industrial Pop-Up Tents & Umbrellas for Weather Protection



### POP'N'WORK - GS6611

POP'N'WORK TENTS SET-UP IN SECONDS WITH NO LOOSE PARTS. EXCLUSIVE POP'N'WORK UNIFIED FRAME MADE WITH COLD ROLLED STEEL AND FIBERGLASS IS VIRTUALLY UNBREAKABLE.

#### **FEATURES**

- ◆ ONE DOOR TENT WITH AN 'A' SHAPE ZIPPER DOOR
- ◆ 7-1/2" X 16" VENT WINDOW IN THE BACK
- ◆ 10" BLOWER PORT IN THE BACK
- ◆ 12" GROUND FLAPS ON TWO SIDES
- ♦ 14' WINDLINES ON TWO SIDES
- QUICK-PACK STORAGE WRAP FOR EASY STORAGE
- ♦ WEIGHS: 34LBS
- ◆ FOLDED DIMENSIONS: 74" x 8" x 8"

## **SPECIFICATIONS - 6' x 6' FOOTPRINT**







#### **COVER**

- ◆ SAFETY GREEN 300 DENIER COATED POLYESTER SIDEWALLS
- ◆ WHITE 250 DENIER COATED POLYESTER DOORS, BACK, AND ROOF
- ◆ URETHANE COATED POLYESTER
- ◆ FLAME RETARDANT CPAI 84
- **◆** WATER REPELLENT

#### **FRAME**

- ◆ 18 GAUGE GALVANIZED TUBING FOR ROOF AND GROUND STRUTS
- ◆ COLD ROLLED STEEL HINGES
- ♦ 70% GLASS CONTENT FIBERGLASS ROD TENSION FRAME
- ◆ PITCHED ROOF

<sup>\*</sup>Customization and additional features available