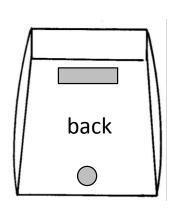

#### **FEATURES**

- ◆ ONE DOOR TENT WITH AN 'A' SHAPE ZIPPER DOOR
- ◆ 7-1/2" X 16" VENT WINDOW IN THE BACK
- ◆ 10" BLOWER PORT IN THE BACK
- ◆ 12" GROUND FLAPS ON TWO SIDES
- ♦ 14' WINDLINES ON TWO SIDES
- QUICK-PACK STORAGE WRAP FOR EASY STORAGE
- ♦ WEIGHS: 34LBS
- ◆ FOLDED DIMENSIONS: 74" x 8" x 8"