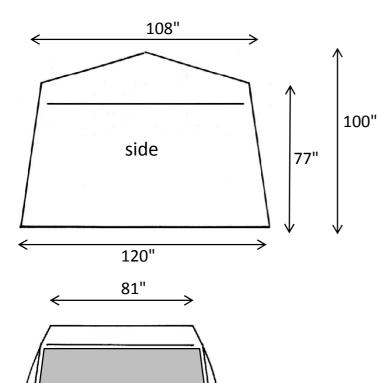

## GS10823 DISCRIPTION

TWO DOOR TENT WITH A FULL WIDTH ZIPPER ROLLUP DOOR ON THE FRONT. A SINGLE ZIPPER 'A' SHAPE DOOR, A 9" X 36" VENT WINDOW AND A 10" BLOWER PORT IN THE BACK. 10' X 8' FOOTPRINT.

### COVER

URETHANE COATED POLYESTER FABRIC FLAME RETARDANT - CPAI-84 ANSI SAFETY GREEN SIDEWALLS UV TREATED WATER REPELLENT COATING 300 DENIER POLYESTER SIDEWALLS 250 DENIER DOORS, BACK AND ROOF