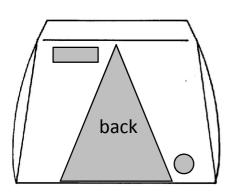

## GS10823 DISCRIPTION

TWO DOOR TENT WITH A FULL WIDTH ZIPPER ROLLUP DOOR ON THE FRONT. A SINGLE ZIPPER 'A' SHAPE DOOR, A 9" X 36" VENT WINDOW AND A 10" BLOWER PORT IN THE BACK. 10' X 8' FOOTPRINT.

### COVER

URETHANE COATED POLYESTER FABRIC FLAME RETARDANT - CPAI-84 ANSI SAFETY GREEN SIDEWALLS UV TREATED WATER REPELLENT COATING 300 DENIER POLYESTER SIDEWALLS 250 DENIER DOORS, BACK AND ROOF