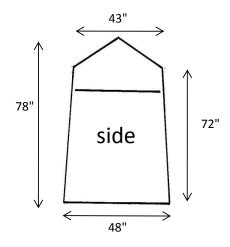

# **CREATIVE TENT SOLUTIONS**

# Industrial Pop-Up Tents & Umbrellas for Weather Protection



### POP'N'WORK - GS4411

POP'N'WORK TENTS SET-UP IN SECONDS WITH NO LOOSE PARTS. EXCLUSIVE POP'N'WORK UNIFIED FRAME MADE WITH COLD ROLLED STEEL AND FIBERGLASS IS VIRTUALLY UNBREAKABLE.

#### **FEATURES**

- ◆ ONE DOOR TENT WITH AN 'A' SHAPE ZIPPER DOOR
- ◆ 7-1/2" X 16" VENT WINDOW IN THE BACK
- ♦ 10" BLOWER PORT IN THE BACK
- ◆ 12" GROUND FLAPS ON TWO SIDES
- ◆ 14' WINDLINES ON TWO SIDES
- QUICK-PACK STORAGE WRAP FOR EASY STORAGE
- ♦ WEIGHT: 28LBS
- ◆ FOLDED DIMENSIONS: 58" x 8" x 8"

## SPECIFICATIONS - 4' x 4' FOOTPRINT







#### COVER

- ◆ SAFETY GREEN 300 DENIER COATED POLYESTER SIDEWALLS
- ◆ WHITE 250 DENIER COATED POLYESTER DOORS, BACK, AND ROOF
- ◆ URETHANE COATED POLYESTER
- ◆ FLAME RETARDANT CPAI 84
- **◆** WATER REPELLENT

#### **FRAME**

- ◆ 18 GAUGE GALVANIZED TUBING FOR ROOF AND GROUND STRUTS
- ◆ COLD ROLLED STEEL HINGES
- ♦ 70% GLASS CONTENT FIBERGLASS ROD TENSION FRAME
- ◆ PITCHED ROOF

<sup>\*</sup>Customization and additional features available