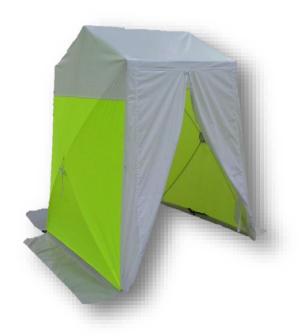

### POP'N'WORK - GS4411

POP'N'WORK TENTS SET-UP IN SECONDS WITH NO LOOSE PARTS. EXCLUSIVE POP'N'WORK UNIFIED FRAME MADE WITH COLD ROLLED STEEL AND FIBERGLASS IS VIRTUALLY UNBREAKABLE.

#### **FEATURES**

- ◆ ONE DOOR TENT WITH AN 'A' SHAPE ZIPPER DOOR
- ◆ 7-1/2" X 16" VENT WINDOW IN THE BACK
- ♦ 10" BLOWER PORT IN THE BACK
- ◆ 12" GROUND FLAPS ON TWO SIDES
- ◆ 14' WINDLINES ON TWO SIDES
- QUICK-PACK STORAGE WRAP FOR EASY STORAGE
- ♦ WEIGHT: 28LBS
- ◆ FOLDED DIMENSIONS: 58" x 8" x 8"

#### COVER

- ◆ SAFETY GREEN 300 DENIER COATED POLYESTER SIDEWALLS
- ◆ WHITE 250 DENIER COATED POLYESTER DOORS, BACK, AND ROOF
- ◆ URETHANE COATED POLYESTER
- ◆ FLAME RETARDANT CPAI 84
- **◆** WATER REPELLENT

#### **FRAME**

- ◆ 18 GAUGE GALVANIZED TUBING FOR ROOF AND GROUND STRUTS
- ◆ COLD ROLLED STEEL HINGES
- ♦ 70% GLASS CONTENT FIBERGLASS ROD TENSION FRAME
- ◆ PITCHED ROOF

<sup>\*</sup>Customization and additional features available