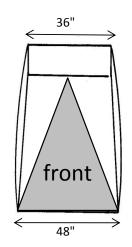

# **CREATIVE TENT SOLUTIONS**

# Industrial Pop-Up Tents & Umbrellas for Weather Protection



### POP'N'WORK - GS4411

POP'N'WORK TENTS SET-UP IN SECONDS WITH NO LOOSE PARTS. EXCLUSIVE POP'N'WORK UNIFIED FRAME MADE WITH COLD ROLLED STEEL AND FIBERGLASS IS VIRTUALLY UNBREAKABLE.

#### **FEATURES**

- ◆ ONE DOOR TENT WITH AN 'A' SHAPE ZIPPER DOOR
- ◆ 7-1/2" X 16" VENT WINDOW IN THE BACK
- ♦ 10" BLOWER PORT IN THE BACK
- ◆ 12" GROUND FLAPS ON TWO SIDES
- ◆ 14' WINDLINES ON TWO SIDES
- QUICK-PACK STORAGE WRAP FOR EASY STORAGE
- ♦ WEIGHT: 28LBS
- ◆ FOLDED DIMENSIONS: 58" x 8" x 8"

## SPECIFICATIONS - 4' x 4' FOOTPRINT







#### COVER

- ◆ SAFETY GREEN 300 DENIER COATED POLYESTER SIDEWALLS
- ◆ WHITE 250 DENIER COATED POLYESTER DOORS, BACK, AND ROOF
- ◆ URETHANE COATED POLYESTER
- ◆ FLAME RETARDANT CPAI 84
- **◆** WATER REPELLENT

#### **FRAME**

- ◆ 18 GAUGE GALVANIZED TUBING FOR ROOF AND GROUND STRUTS
- ◆ COLD ROLLED STEEL HINGES
- ♦ 70% GLASS CONTENT FIBERGLASS ROD TENSION FRAME
- ◆ PITCHED ROOF

<sup>\*</sup>Customization and additional features available