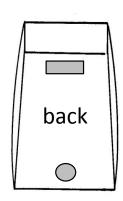

#### **FEATURES**

- ◆ ONE DOOR TENT WITH AN 'A' SHAPE ZIPPER DOOR
- ◆ 7-1/2" X 16" VENT WINDOW IN THE BACK
- ♦ 10" BLOWER PORT IN THE BACK
- ◆ 12" GROUND FLAPS ON TWO SIDES
- ◆ 14' WINDLINES ON TWO SIDES
- QUICK-PACK STORAGE WRAP FOR EASY STORAGE
- ♦ WEIGHT: 28LBS
- ◆ FOLDED DIMENSIONS: 58" x 8" x 8"