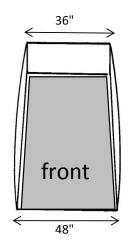

# **CREATIVE TENT SOLUTIONS**

# Industrial Pop-Up Tents & Umbrellas for Weather Protection



## POP'N'WORK - GS4423

POP'N'WORK TENTS SET-UP IN SECONDS WITH NO LOOSE PARTS. EXCLUSIVE POP'N'WORK UNIFIED FRAME MADE WITH COLD ROLLED STEEL AND FIBERGLASS IS VIRTUALLY UNBREAKABLE.

#### **FEATURES**

- TWO DOOR TENT WITH A FULL WIDTH ROLL-UP ZIPPER DOOR AND 'A' SHAPE ZIPPER DOOR
- ◆ 7-1/2" X 16" VENT WINDOW IN THE BACK
- ♦ 10" BLOWER PORT IN THE BACK
- ♦ 12" GROUND FLAPS ON TWO SIDES
- ♦ 14' WINDLINES ON TWO SIDES
- ◆ QUICK-PACK STORAGE WRAP FOR EASY STORAGE
- ♦ WEIGHT: 28LBS
- ◆ FOLDED DIMENSIONS: 58" x 8" x 8"

### SPECIFICATIONS - 4' x 4' FOOTPRINT







#### COVER

- ◆ SAFETY GREEN 300 DENIER COATED POLYESTER SIDEWALLS
- WHITE 250 DENIER COATED POLYESTER DOORS, BACK, AND ROOF
- ◆ URETHANE COATED POLYESTER
- ◆ FLAME RETARDANT CPAI 84
- **◆** WATER REPELLENT

#### **FRAME**

- ◆ 18 GAUGE GALVANIZED TUBING FOR ROOF AND GROUND STRUTS
- ◆ COLD ROLLED STEEL HINGES
- ◆ 70% GLASS CONTENT FIBERGLASS ROD TENSION FRAME
- ◆ PITCHED ROOF

<sup>\*</sup>Customization and additional features available