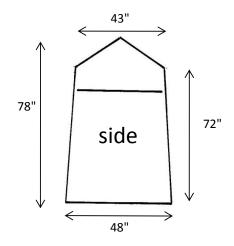

# **CREATIVE TENT SOLUTIONS**

# Industrial Pop-Up Tents & Umbrellas for Weather Protection



## POP'N'WORK - GS4423

POP'N'WORK TENTS SET-UP IN SECONDS WITH NO LOOSE PARTS. EXCLUSIVE POP'N'WORK UNIFIED FRAME MADE WITH COLD ROLLED STEEL AND FIBERGLASS IS VIRTUALLY UNBREAKABLE.

#### **FEATURES**

- TWO DOOR TENT WITH A FULL WIDTH ROLL-UP ZIPPER DOOR AND 'A' SHAPE ZIPPER DOOR
- ◆ 7-1/2" X 16" VENT WINDOW IN THE BACK
- ♦ 10" BLOWER PORT IN THE BACK
- ♦ 12" GROUND FLAPS ON TWO SIDES
- ♦ 14' WINDLINES ON TWO SIDES
- ◆ QUICK-PACK STORAGE WRAP FOR EASY STORAGE
- ♦ WEIGHT: 28LBS
- ◆ FOLDED DIMENSIONS: 58" x 8" x 8"

### SPECIFICATIONS - 4' x 4' FOOTPRINT







#### COVER

- ◆ SAFETY GREEN 300 DENIER COATED POLYESTER SIDEWALLS
- WHITE 250 DENIER COATED POLYESTER DOORS, BACK, AND ROOF
- ◆ URETHANE COATED POLYESTER
- ◆ FLAME RETARDANT CPAI 84
- **◆** WATER REPELLENT

#### **FRAME**

- ◆ 18 GAUGE GALVANIZED TUBING FOR ROOF AND GROUND STRUTS
- ◆ COLD ROLLED STEEL HINGES
- ◆ 70% GLASS CONTENT FIBERGLASS ROD TENSION FRAME
- ◆ PITCHED ROOF

<sup>\*</sup>Customization and additional features available