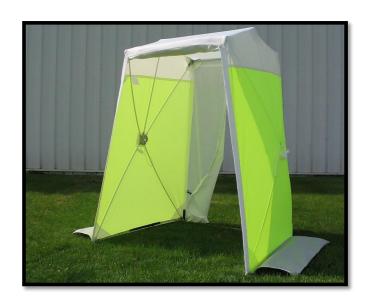

## POP'N'WORK - GS4423

POP'N'WORK TENTS SET-UP IN SECONDS WITH NO LOOSE PARTS. EXCLUSIVE POP'N'WORK UNIFIED FRAME MADE WITH COLD ROLLED STEEL AND FIBERGLASS IS VIRTUALLY UNBREAKABLE.

#### **FEATURES**

- TWO DOOR TENT WITH A FULL WIDTH ROLL-UP ZIPPER DOOR AND 'A' SHAPE ZIPPER DOOR
- ◆ 7-1/2" X 16" VENT WINDOW IN THE BACK
- ♦ 10" BLOWER PORT IN THE BACK
- ♦ 12" GROUND FLAPS ON TWO SIDES
- ♦ 14' WINDLINES ON TWO SIDES
- ◆ QUICK-PACK STORAGE WRAP FOR EASY STORAGE
- ♦ WEIGHT: 28LBS
- ◆ FOLDED DIMENSIONS: 58" x 8" x 8"

#### COVER

- ◆ SAFETY GREEN 300 DENIER COATED POLYESTER SIDEWALLS
- WHITE 250 DENIER COATED POLYESTER DOORS, BACK, AND ROOF
- ◆ URETHANE COATED POLYESTER
- ◆ FLAME RETARDANT CPAI 84
- **◆** WATER REPELLENT