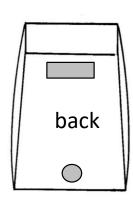

#### **FEATURES**

- ◆ ONE DOOR TENT WITH AN 'A' SHAPE ZIPPER DOOR
- ◆ 7-1/2" X 16" VENT WINDOW IN THE BACK
- ♦ 10" BLOWER PORT IN THE BACK
- ◆ 12" GROUND FLAPS ON TWO SIDES
- ♦ 14' WINDLINES ON TWO SIDES
- QUICK-PACK STORAGE WRAP FOR EASY STORAGE
- ♦ WEIGHT: 30LBS
- ◆ FOLDED DIMENSIONS: 62" x 8" x 8"