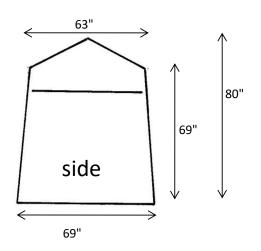

# **CREATIVE TENT SOLUTIONS**

# Industrial Pop-Up Tents & Umbrellas for Weather Protection



### POP'N'WORK - GS6411

POP'N'WORK TENTS SET-UP IN SECONDS WITH NO LOOSE PARTS. EXCLUSIVE POP'N'WORK UNIFIED FRAME MADE WITH COLD ROLLED STEEL AND FIBERGLASS IS VIRTUALLY UNBREAKABLE.

#### **FEATURES**

- ◆ ONE DOOR TENT WITH AN 'A' SHAPE ZIPPER DOOR
- ◆ 7-1/2" X 16" VENT WINDOW IN THE BACK
- ♦ 10" BLOWER PORT IN THE BACK
- ◆ 12" GROUND FLAPS ON TWO SIDES
- ♦ 14' WINDLINES ON TWO SIDES
- QUICK-PACK STORAGE WRAP FOR EASY STORAGE
- ♦ WEIGHT: 30LBS
- ◆ FOLDED DIMENSIONS: 62" x 8" x 8"

## **SPECIFICATIONS - 6' x 4' FOOTPRINT**







#### **COVER**

- ◆ SAFETY GREEN 300 DENIER COATED POLYESTER SIDEWALLS
- WHITE 250 DENIER COATED POLYESTER DOORS, BACK, AND ROOF
- ◆ URETHANE COATED POLYESTER
- ◆ FLAME RETARDANT CPAI 84
- ◆ WATER REPELLENT AND UV TREATED

#### **FRAME**

- ◆ 18 GAUGE GALVANIZED TUBING FOR ROOF AND GROUND STRUTS
- ◆ COLD ROLLED STEEL HINGES
- ◆ 70% GLASS CONTENT FIBERGLASS ROD TENSION FRAME
- ◆ PITCHED ROOF

<sup>\*</sup>Customization and additional features available