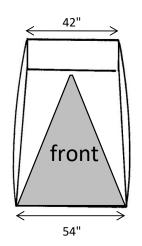

# **CREATIVE TENT SOLUTIONS**

# Industrial Pop-Up Tents & Umbrellas for Weather Protection



### POP'N'WORK - GS6411

POP'N'WORK TENTS SET-UP IN SECONDS WITH NO LOOSE PARTS. EXCLUSIVE POP'N'WORK UNIFIED FRAME MADE WITH COLD ROLLED STEEL AND FIBERGLASS IS VIRTUALLY UNBREAKABLE.

#### **FEATURES**

- ◆ ONE DOOR TENT WITH AN 'A' SHAPE ZIPPER DOOR
- ◆ 7-1/2" X 16" VENT WINDOW IN THE BACK
- ♦ 10" BLOWER PORT IN THE BACK
- ◆ 12" GROUND FLAPS ON TWO SIDES
- ♦ 14' WINDLINES ON TWO SIDES
- QUICK-PACK STORAGE WRAP FOR EASY STORAGE
- ♦ WEIGHT: 30LBS
- ◆ FOLDED DIMENSIONS: 62" x 8" x 8"

## **SPECIFICATIONS - 6' x 4' FOOTPRINT**







#### **COVER**

- ◆ SAFETY GREEN 300 DENIER COATED POLYESTER SIDEWALLS
- WHITE 250 DENIER COATED POLYESTER DOORS, BACK, AND ROOF
- ◆ URETHANE COATED POLYESTER
- ◆ FLAME RETARDANT CPAI 84
- ◆ WATER REPELLENT AND UV TREATED

#### **FRAME**

- ◆ 18 GAUGE GALVANIZED TUBING FOR ROOF AND GROUND STRUTS
- ◆ COLD ROLLED STEEL HINGES
- ◆ 70% GLASS CONTENT FIBERGLASS ROD TENSION FRAME
- ◆ PITCHED ROOF

<sup>\*</sup>Customization and additional features available