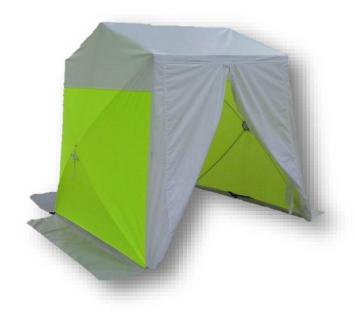

### POP'N'WORK - GS6411

POP'N'WORK TENTS SET-UP IN SECONDS WITH NO LOOSE PARTS. EXCLUSIVE POP'N'WORK UNIFIED FRAME MADE WITH COLD ROLLED STEEL AND FIBERGLASS IS VIRTUALLY UNBREAKABLE.

#### **FEATURES**

- ◆ ONE DOOR TENT WITH AN 'A' SHAPE ZIPPER DOOR
- ◆ 7-1/2" X 16" VENT WINDOW IN THE BACK
- ♦ 10" BLOWER PORT IN THE BACK
- ◆ 12" GROUND FLAPS ON TWO SIDES
- ♦ 14' WINDLINES ON TWO SIDES
- QUICK-PACK STORAGE WRAP FOR EASY STORAGE
- ♦ WEIGHT: 30LBS
- ◆ FOLDED DIMENSIONS: 62" x 8" x 8"

#### **COVER**

- ◆ SAFETY GREEN 300 DENIER COATED POLYESTER SIDEWALLS
- WHITE 250 DENIER COATED POLYESTER DOORS, BACK, AND ROOF
- ◆ URETHANE COATED POLYESTER
- ◆ FLAME RETARDANT CPAI 84
- ◆ WATER REPELLENT AND UV TREATED

#### **FRAME**

- ◆ 18 GAUGE GALVANIZED TUBING FOR ROOF AND GROUND STRUTS
- ◆ COLD ROLLED STEEL HINGES
- ◆ 70% GLASS CONTENT FIBERGLASS ROD TENSION FRAME
- ◆ PITCHED ROOF

<sup>\*</sup>Customization and additional features available