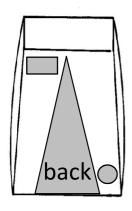

#### **GS6423 DISCRIPTION**

TWO DOOR TENT WITH A FULL WIDTH ZIPPER ROLLUP DOOR ON THE FRONT AND A SINGLE ZIPPER 'A' SHAPE DOOR, A 9" X 16" VENT WINDOW AND A 10" BLOWER PORT IN THE BACK. 6' X 4' FOOTPRINT.