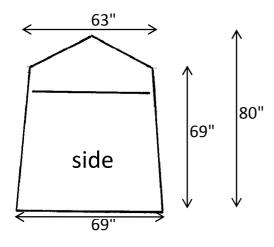

#### **GS6423 DISCRIPTION**

TWO DOOR TENT WITH A FULL WIDTH ZIPPER ROLLUP DOOR ON THE FRONT AND A SINGLE ZIPPER 'A' SHAPE DOOR, A 9" X 16" VENT WINDOW AND A 10" BLOWER PORT IN THE BACK. 6' X 4' FOOTPRINT.