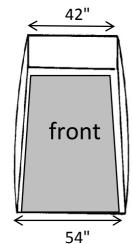

#### **GS6423 DISCRIPTION**

TWO DOOR TENT WITH A FULL WIDTH ZIPPER ROLLUP DOOR ON THE FRONT AND A SINGLE ZIPPER 'A' SHAPE DOOR, A 9" X 16" VENT WINDOW AND A 10" BLOWER PORT IN THE BACK. 6' X 4' FOOTPRINT.