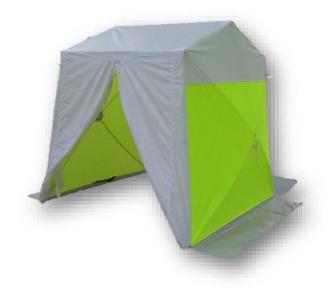

## POP'N'WORK - GS8811

POP'N'WORK TENTS SET-UP IN SECONDS WITH NO LOOSE PARTS. EXCLUSIVE POP'N'WORK UNIFIED FRAME MADE WITH COLD ROLLED STEEL AND FIBERGLASS IS VIRTUALLY UNBREAKABLE.

#### **FEATURES**

- ◆ ONE DOOR TENT WITH SINGLE SPLIT ZIPPER DOOR
- ◆ 9" X 16" VENT WINDOW IN THE BACK
- ◆ 10" BLOWER PORT IN THE BACK
- ◆ 12" GROUND FLAPS ON TWO SIDES
- ♦ 14' WINDLINES ON TWO SIDES
- QUICK-PACK STORAGE WRAP FOR EASY STORAGE
- ♦ WEIGHT: 52 LBS
- ◆ FOLDED DIMENSIONS: 98" x 8" x 8"

#### COVER

- ◆ SAFETY GREEN 300 DENIER COATED POLYESTER SIDEWALLS
- WHITE 250 DENIER COATED POLYESTER DOORS, BACK, AND ROOF
- ◆ URETHANE COATED POLYESTER
- ◆ FLAME RETARDANT CPAI 84
- ♦ WATER REPELLENT

#### **FRAME**

- ◆ 18 GAUGE GALVANIZED TUBING FOR ROOF AND GROUND STRUTS
- ◆ COLD ROLLED STEEL HINGES
- ◆ 70% GLASS CONTENT FIBERGLASS ROD TENSION FRAME
- ◆ PITCHED ROOF

<sup>\*</sup>Customization and additional features available