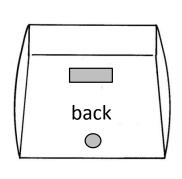

#### **FEATURES**

- ◆ ONE DOOR TENT WITH SINGLE SPLIT ZIPPER DOOR
- ◆ 9" X 16" VENT WINDOW IN THE BACK
- ◆ 10" BLOWER PORT IN THE BACK
- ◆ 12" GROUND FLAPS ON TWO SIDES
- ♦ 14' WINDLINES ON TWO SIDES
- QUICK-PACK STORAGE WRAP FOR EASY STORAGE
- ♦ WEIGHT: 52 LBS
- ◆ FOLDED DIMENSIONS: 98" x 8" x 8"