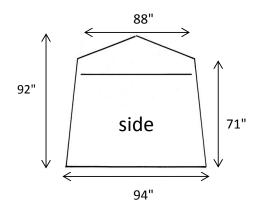

# **CREATIVE TENT SOLUTIONS**

# Industrial Pop-Up Tents & Umbrellas for Weather Protection



## POP'N'WORK - GS8811

POP'N'WORK TENTS SET-UP IN SECONDS WITH NO LOOSE PARTS. EXCLUSIVE POP'N'WORK UNIFIED FRAME MADE WITH COLD ROLLED STEEL AND FIBERGLASS IS VIRTUALLY UNBREAKABLE.

#### **FEATURES**

- ◆ ONE DOOR TENT WITH SINGLE SPLIT ZIPPER DOOR
- ◆ 9" X 16" VENT WINDOW IN THE BACK
- ◆ 10" BLOWER PORT IN THE BACK
- ◆ 12" GROUND FLAPS ON TWO SIDES
- ♦ 14' WINDLINES ON TWO SIDES
- QUICK-PACK STORAGE WRAP FOR EASY STORAGE
- ♦ WEIGHT: 52 LBS
- ◆ FOLDED DIMENSIONS: 98" x 8" x 8"

### **SPECIFICATIONS - 8' x 8' FOOTPRINT**







#### COVER

- ◆ SAFETY GREEN 300 DENIER COATED POLYESTER SIDEWALLS
- WHITE 250 DENIER COATED POLYESTER DOORS, BACK, AND ROOF
- ◆ URETHANE COATED POLYESTER
- ◆ FLAME RETARDANT CPAI 84
- ♦ WATER REPELLENT

#### **FRAME**

- ◆ 18 GAUGE GALVANIZED TUBING FOR ROOF AND GROUND STRUTS
- ◆ COLD ROLLED STEEL HINGES
- ◆ 70% GLASS CONTENT FIBERGLASS ROD TENSION FRAME
- ◆ PITCHED ROOF

<sup>\*</sup>Customization and additional features available