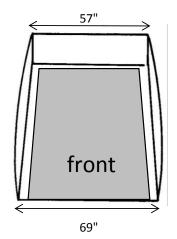

# **CREATIVE TENT SOLUTIONS**

Industrial Pop-Up Tents & Umbrellas for Weather Protection



## POP'N'WORK - GS6612-SCRN

POP'N'WORK TENTS SET-UP IN SECONDS WITH NO LOOSE PARTS. EXCLUSIVE POP'N'WORK UNIFIED FRAME MADE WITH COLD ROLLED STEEL AND FIBERGLASS IS VIRTUALLY UNBREAKABLE.

## **FEATURES**

- ◆ ONE DOOR TENT WITH A FULL WIDTH ROLL-UP ZIPPER DOOR
- ♦ MESH FABRIC ON THREE SIDES
- ♦ 12" GROUND FLAPS ON TWO SIDES
- ♦ 14' WINDLINES ON TWO SIDES
- ◆ QUICK-PACK STORAGE WRAP FOR EASY STORAGE
- ♦ WEIGHT: 39LBS
- ◆ FOLDED DIMENSIONS: 74" x 8" x 8"

## **SPECIFICATIONS - 6' x 6' FOOTPRINT**







### COVER

- ◆ MESH FABRIC ON SIDES AND BACK
- ◆ COATED WATER REPELLENT POLYESTER ROOF
- ◆ FULL WIDTH COATED POLYESTER ROLL-UP DOOR

### FRAME

- ◆ 18 GAUGE GALVANIZED TUBING FOR ROOF AND GROUND STRUTS
- ◆ COLD ROLLED STEEL HINGES
- ◆ 70% GLASS CONTENT FIBERGLASS ROD TENSION FRAME
- ◆ PITCHED ROOF

CREATIVE TENT SOLUTIONS, INC. - 1505 RACINE ST - PO BOX 904 - DELAVAN, WI 53115
PH: (262) 728-2686 FAX (262) 728-5999 EMAIL: <a href="mailto:ctstents@popnwork.com">ctstents@popnwork.com</a> www.popnwork.com

<sup>\*</sup>Customization and additional features available