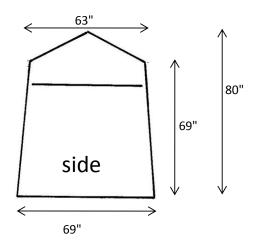

# **CREATIVE TENT SOLUTIONS**

Industrial Pop-Up Tents & Umbrellas for Weather Protection



## POP'N'WORK - GS6612-SCRN

POP'N'WORK TENTS SET-UP IN SECONDS WITH NO LOOSE PARTS. EXCLUSIVE POP'N'WORK UNIFIED FRAME MADE WITH COLD ROLLED STEEL AND FIBERGLASS IS VIRTUALLY UNBREAKABLE.

## **FEATURES**

- ◆ ONE DOOR TENT WITH A FULL WIDTH ROLL-UP ZIPPER DOOR
- ♦ MESH FABRIC ON THREE SIDES
- ♦ 12" GROUND FLAPS ON TWO SIDES
- ♦ 14' WINDLINES ON TWO SIDES
- ◆ QUICK-PACK STORAGE WRAP FOR EASY STORAGE
- ♦ WEIGHT: 39LBS
- ◆ FOLDED DIMENSIONS: 74" x 8" x 8"

## **SPECIFICATIONS - 6' x 6' FOOTPRINT**







### COVER

- ◆ MESH FABRIC ON SIDES AND BACK
- ◆ COATED WATER REPELLENT POLYESTER ROOF
- ◆ FULL WIDTH COATED POLYESTER ROLL-UP DOOR

### FRAME

- ◆ 18 GAUGE GALVANIZED TUBING FOR ROOF AND GROUND STRUTS
- ◆ COLD ROLLED STEEL HINGES
- ◆ 70% GLASS CONTENT FIBERGLASS ROD TENSION FRAME
- ◆ PITCHED ROOF

CREATIVE TENT SOLUTIONS, INC. - 1505 RACINE ST - PO BOX 904 - DELAVAN, WI 53115
PH: (262) 728-2686 FAX (262) 728-5999 EMAIL: <a href="mailto:ctstents@popnwork.com">ctstents@popnwork.com</a> www.popnwork.com

<sup>\*</sup>Customization and additional features available