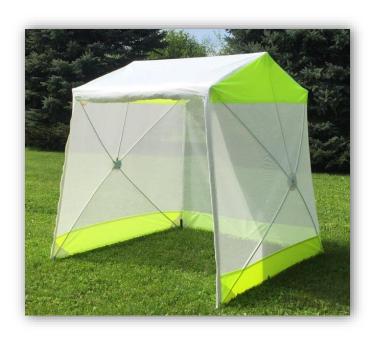

## POP'N'WORK - GS6612-SCRN

POP'N'WORK TENTS SET-UP IN SECONDS WITH NO LOOSE PARTS. EXCLUSIVE POP'N'WORK UNIFIED FRAME MADE WITH COLD ROLLED STEEL AND FIBERGLASS IS VIRTUALLY UNBREAKABLE.

## **FEATURES**

- ◆ ONE DOOR TENT WITH A FULL WIDTH ROLL-UP ZIPPER DOOR
- ♦ MESH FABRIC ON THREE SIDES
- ♦ 12" GROUND FLAPS ON TWO SIDES
- ♦ 14' WINDLINES ON TWO SIDES
- ◆ QUICK-PACK STORAGE WRAP FOR EASY STORAGE
- ♦ WEIGHT: 39LBS
- ◆ FOLDED DIMENSIONS: 74" x 8" x 8"

### COVER

- ◆ MESH FABRIC ON SIDES AND BACK
- ◆ COATED WATER REPELLENT POLYESTER ROOF
- ◆ FULL WIDTH COATED POLYESTER ROLL-UP DOOR