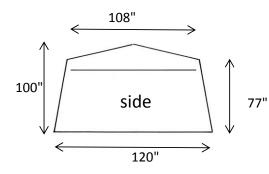

# **CREATIVE TENT SOLUTIONS**

Industrial Pop-Up Tents & Umbrellas for Weather Protection



## **POP'N'WORK - FX101011**

POP'N'WORK TENTS SET-UP IN SECONDS WITH NO LOOSE PARTS. EXCLUSIVE POP'N'WORK UNIFIED FRAME MADE WITH COLD ROLLED STEEL AND FIBERGLASS IS VIRTUALLY UNBREAKABLE.

## FEATURES

- ONE DOOR TENT WITH A SPLIT SINGLE ZIPPER DOOR
- 9" X 16" VENT WINDOW IN THE BACK
- ◆ 10" BLOWER PORT IN THE BACK
- ♦ 12" GROUND FLAPS ON TWO SIDES
- ◆ 14' WINDLINES ON TWO SIDES
- QUICK-PACK STORAGE WRAP FOR EASY STORAGE
- WEIGHT: 69 LBS
- ◆ FOLDED DIMENSIONS: 107" x 9" x 9"

\*Customization and additional features available

## SPECIFICATIONS - 10' x 10' FOOTPRINT







### COVER

- SAFETY GREEN 300 DENIER COATED POLYESTER SIDEWALLS
- WHITE 250 DENIER COATED POLYESTER DOORS, BACK, AND ROOF
- URETHANE COATED POLYESTER
- FLAME RETARDANT CPAI 84
- WATER REPELLENT

### FRAME

- 18 GAUGE GALVANIZED TUBING FOR ROOF AND GROUND STRUTS
- COLD ROLLED STEEL HINGES
- 70% GLASS CONTENT FIBERGLASS ROD TENSION FRAME
- ◆ PITCHED ROOF
- X-FRAME ON BACK WALL