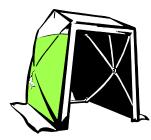

## **POP'N'WORK - FX101011**

POP'N'WORK TENTS SET-UP IN SECONDS WITH NO LOOSE PARTS. EXCLUSIVE POP'N'WORK UNIFIED FRAME MADE WITH COLD ROLLED STEEL AND FIBERGLASS IS VIRTUALLY UNBREAKABLE.

## FEATURES

- ONE DOOR TENT WITH A SPLIT SINGLE ZIPPER DOOR
- 9" X 16" VENT WINDOW IN THE BACK
- ◆ 10" BLOWER PORT IN THE BACK
- ♦ 12" GROUND FLAPS ON TWO SIDES
- ◆ 14' WINDLINES ON TWO SIDES
- QUICK-PACK STORAGE WRAP FOR EASY STORAGE
- WEIGHT: 69 LBS
- ◆ FOLDED DIMENSIONS: 107" x 9" x 9"