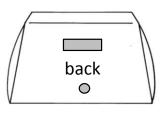

## FEATURES

- ONE DOOR TENT WITH A SPLIT SINGLE ZIPPER DOOR
- 9" X 16" VENT WINDOW IN THE BACK
- ◆ 10" BLOWER PORT IN THE BACK
- ♦ 12" GROUND FLAPS ON TWO SIDES
- ◆ 14' WINDLINES ON TWO SIDES
- QUICK-PACK STORAGE WRAP FOR EASY STORAGE
- WEIGHT: 69 LBS
- ◆ FOLDED DIMENSIONS: 107" x 9" x 9"