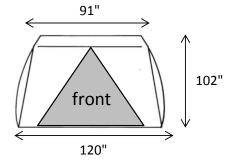

# **CREATIVE TENT SOLUTIONS**

Industrial Pop-Up Tents & Umbrellas for Weather Protection



## **POP'N'WORK - FX101011**

POP'N'WORK TENTS SET-UP IN SECONDS WITH NO LOOSE PARTS. EXCLUSIVE POP'N'WORK UNIFIED FRAME MADE WITH COLD ROLLED STEEL AND FIBERGLASS IS VIRTUALLY UNBREAKABLE.

## FEATURES

- ONE DOOR TENT WITH A SPLIT SINGLE ZIPPER DOOR
- 9" X 16" VENT WINDOW IN THE BACK
- ◆ 10" BLOWER PORT IN THE BACK
- ♦ 12" GROUND FLAPS ON TWO SIDES
- ◆ 14' WINDLINES ON TWO SIDES
- QUICK-PACK STORAGE WRAP FOR EASY STORAGE
- WEIGHT: 69 LBS
- ◆ FOLDED DIMENSIONS: 107" x 9" x 9"

\*Customization and additional features available

## SPECIFICATIONS - 10' x 10' FOOTPRINT







### COVER

- SAFETY GREEN 300 DENIER COATED POLYESTER SIDEWALLS
- WHITE 250 DENIER COATED POLYESTER DOORS, BACK, AND ROOF
- URETHANE COATED POLYESTER
- FLAME RETARDANT CPAI 84
- WATER REPELLENT

### FRAME

- 18 GAUGE GALVANIZED TUBING FOR ROOF AND GROUND STRUTS
- COLD ROLLED STEEL HINGES
- 70% GLASS CONTENT FIBERGLASS ROD TENSION FRAME
- ◆ PITCHED ROOF
- X-FRAME ON BACK WALL