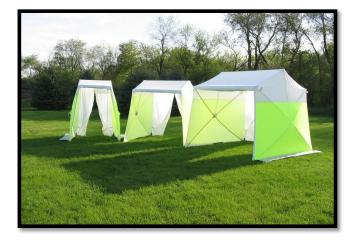

## **POP'N'WORK - FX101011**

POP'N'WORK TENTS SET-UP IN SECONDS WITH NO LOOSE PARTS. EXCLUSIVE POP'N'WORK UNIFIED FRAME MADE WITH COLD ROLLED STEEL AND FIBERGLASS IS VIRTUALLY UNBREAKABLE.