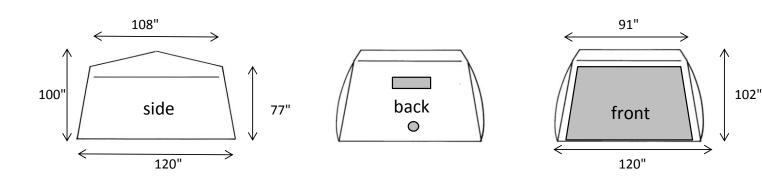

# **CREATIVE TENT SOLUTIONS**

# Industrial Pop-Up Tents & Umbrellas for Weather Protection



## **POP'N'WORK - FX101012**

POP'N'WORK TENTS SET-UP IN SECONDS WITH NO LOOSE PARTS. EXCLUSIVE POP'N'WORK UNIFIED FRAME MADE WITH COLD ROLLED STEEL AND FIBERGLASS IS VIRTUALLY UNBREAKABLE.

#### **FEATURES**

- ◆ ONE DOOR TENT WITH A FULL WIDTH ROLL-UP ZIPPER DOOR
- ◆ 9" X 16" VENT WINDOW IN THE BACK
- ♦ 10" BLOWER PORT IN THE BACK
- ◆ 12" GROUND FLAPS ON TWO SIDES
- ◆ 14' WINDLINES ON TWO SIDES
- ◆ QUICK-PACK STORAGE WRAP FOR EASY STORAGE
- ♦ WEIGHT: 69 LBS
- ♦ FOLDED DIMENSIONS: 107" x 9" x 9"

### SPECIFICATIONS - 10' x 10' FOOTPRINT



#### **COVER**

- ◆ SAFETY GREEN 300 DENIER COATED POLYESTER SIDEWALLS
- WHITE 250 DENIER COATED POLYESTER DOORS, BACK, AND ROOF
- ◆ URETHANE COATED POLYESTER
- ◆ FLAME RETARDANT CPAI 84
- **♦** WATER REPELLENT

#### FRAME

- ◆ 18 GAUGE GALVANIZED TUBING FOR ROOF AND GROUND STRUTS
- ◆ COLD ROLLED STEEL HINGES
- ◆ 70% GLASS CONTENT FIBERGLASS ROD TENSION FRAME
- ◆ PITCHED ROOF
- ◆ X-FRAME ON BACK WALL

CREATIVE TENT SOLUTIONS, INC. - 1505 RACINE ST - PO BOX 904 - DELAVAN, WI 53115

PH: (262) 728-2686 FAX (262) 728-5999 EMAIL: ctstents@popnwork.com www.popnwork.com

<sup>\*</sup>Customization and additional features available