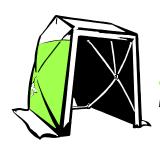

## **POP'N'WORK - FX101012**

POP'N'WORK TENTS SET-UP IN SECONDS WITH NO LOOSE PARTS. EXCLUSIVE POP'N'WORK UNIFIED FRAME MADE WITH COLD ROLLED STEEL AND FIBERGLASS IS VIRTUALLY UNBREAKABLE.

#### **FEATURES**

- ◆ ONE DOOR TENT WITH A FULL WIDTH ROLL-UP ZIPPER DOOR
- ◆ 9" X 16" VENT WINDOW IN THE BACK
- ♦ 10" BLOWER PORT IN THE BACK
- ◆ 12" GROUND FLAPS ON TWO SIDES
- ◆ 14' WINDLINES ON TWO SIDES
- ◆ QUICK-PACK STORAGE WRAP FOR EASY STORAGE
- ♦ WEIGHT: 69 LBS
- ♦ FOLDED DIMENSIONS: 107" x 9" x 9"

#### **COVER**

- ◆ SAFETY GREEN 300 DENIER COATED POLYESTER SIDEWALLS
- WHITE 250 DENIER COATED POLYESTER DOORS, BACK, AND ROOF
- ◆ URETHANE COATED POLYESTER
- ◆ FLAME RETARDANT CPAI 84
- **♦** WATER REPELLENT

#### FRAME

- ◆ 18 GAUGE GALVANIZED TUBING FOR ROOF AND GROUND STRUTS
- ◆ COLD ROLLED STEEL HINGES
- ◆ 70% GLASS CONTENT FIBERGLASS ROD TENSION FRAME
- ◆ PITCHED ROOF
- ◆ X-FRAME ON BACK WALL

CREATIVE TENT SOLUTIONS, INC. - 1505 RACINE ST - PO BOX 904 - DELAVAN, WI 53115