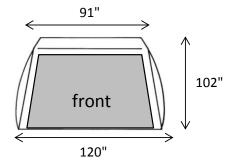

# **CREATIVE TENT SOLUTIONS**

Industrial Pop-Up Tents & Umbrellas for Weather Protection



## **POP'N'WORK - FX101023**

POP'N'WORK TENTS SET-UP IN SECONDS WITH NO LOOSE PARTS. EXCLUSIVE POP'N'WORK UNIFIED FRAME MADE WITH COLD ROLLED STEEL AND FIBERGLASS IS VIRTUALLY UNBREAKABLE.

## FEATURES

- TWO DOOR TENT WITH A FULL WIDTH ROLL-UP ZIPPER DOOR AND 'A' SHAPE ZIPPER DOOR
- 9" X 16" VENT WINDOW IN THE BACK
- ◆ 10" BLOWER PORT IN THE BACK
- 12" GROUND FLAPS ON TWO SIDES
- 14' WINDLINES ON TWO SIDES
- ♦ QUICK-PACK STORAGE WRAP FOR EASY STORAGE
- WEIGHT: 69 LBS
- ◆ FOLDED DIMENSIONS: 107" x 9" x 9"

\*Customization and additional features available

## SPECIFICATIONS - 10' x 10' FOOTPRINT







#### COVER

- SAFETY GREEN 300 DENIER COATED POLYESTER SIDEWALLS
- WHITE 250 DENIER COATED POLYESTER DOORS, BACK, AND ROOF
- URETHANE COATED POLYESTER
- FLAME RETARDANT CPAI 84
- WATER REPELLENT

## FRAME

- 18 GAUGE GALVANIZED TUBING FOR ROOF AND GROUND STRUTS
- COLD ROLLED STEEL HINGES
- 70% GLASS CONTENT FIBERGLASS ROD TENSION FRAME
- ◆ PITCHED ROOF
- X-FRAME ON BACK WALL