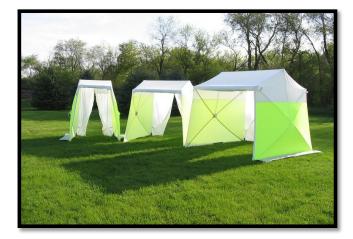

## **POP'N'WORK - FX101023**

POP'N'WORK TENTS SET-UP IN SECONDS WITH NO LOOSE PARTS. EXCLUSIVE POP'N'WORK UNIFIED FRAME MADE WITH COLD ROLLED STEEL AND FIBERGLASS IS VIRTUALLY UNBREAKABLE.

## FEATURES

- TWO DOOR TENT WITH A FULL WIDTH ROLL-UP ZIPPER DOOR AND 'A' SHAPE ZIPPER DOOR
- 9" X 16" VENT WINDOW IN THE BACK
- ◆ 10" BLOWER PORT IN THE BACK
- 12" GROUND FLAPS ON TWO SIDES
- 14' WINDLINES ON TWO SIDES
- ♦ QUICK-PACK STORAGE WRAP FOR EASY STORAGE
- WEIGHT: 69 LBS
- ◆ FOLDED DIMENSIONS: 107" x 9" x 9"