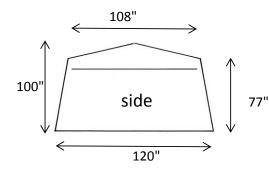

# **CREATIVE TENT SOLUTIONS**

Industrial Pop-Up Tents & Umbrellas for Weather Protection



## **POP'N'WORK - FX101023**

POP'N'WORK TENTS SET-UP IN SECONDS WITH NO LOOSE PARTS. EXCLUSIVE POP'N'WORK UNIFIED FRAME MADE WITH COLD ROLLED STEEL AND FIBERGLASS IS VIRTUALLY UNBREAKABLE.

## FEATURES

- TWO DOOR TENT WITH A FULL WIDTH ROLL-UP ZIPPER DOOR AND 'A' SHAPE ZIPPER DOOR
- 9" X 16" VENT WINDOW IN THE BACK
- ◆ 10" BLOWER PORT IN THE BACK
- 12" GROUND FLAPS ON TWO SIDES
- 14' WINDLINES ON TWO SIDES
- ♦ QUICK-PACK STORAGE WRAP FOR EASY STORAGE
- WEIGHT: 69 LBS
- ◆ FOLDED DIMENSIONS: 107" x 9" x 9"

\*Customization and additional features available

## SPECIFICATIONS - 10' x 10' FOOTPRINT







#### COVER

- SAFETY GREEN 300 DENIER COATED POLYESTER SIDEWALLS
- WHITE 250 DENIER COATED POLYESTER DOORS, BACK, AND ROOF
- URETHANE COATED POLYESTER
- FLAME RETARDANT CPAI 84
- WATER REPELLENT

## FRAME

- 18 GAUGE GALVANIZED TUBING FOR ROOF AND GROUND STRUTS
- COLD ROLLED STEEL HINGES
- 70% GLASS CONTENT FIBERGLASS ROD TENSION FRAME
- ◆ PITCHED ROOF
- X-FRAME ON BACK WALL