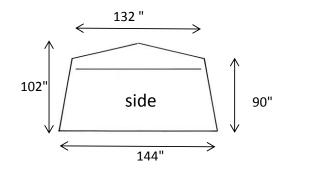

# **CREATIVE TENT SOLUTIONS**

Industrial Pop-Up Tents & Umbrellas for Weather Protection



## POP'N'WORK - FX121012

POP'N'WORK TENTS SET-UP IN SECONDS WITH NO LOOSE PARTS. EXCLUSIVE POP'N'WORK UNIFIED FRAME MADE WITH COLD ROLLED STEEL AND FIBERGLASS IS VIRTUALLY UNBREAKABLE.

## FEATURES

- ONE DOOR TENT WITH A FULL WIDTH ROLL-UP ZIPPER DOOR
- 9" X 16" VENT WINDOW IN THE BACK
- ◆ 10" BLOWER PORT IN THE BACK
- 12" GROUND FLAPS ON TWO SIDES
- ◆ 14' WINDLINES ON TWO SIDES
- ♦ QUICK-PACK STORAGE WRAP FOR EASY STORAGE
- WEIGHT: 79 LBS
- ◆ FOLDED DIMENSIONS: 107" x 9" x 9"

\*Customization and additional features available

## SPECIFICATIONS - 12' x 10' FOOTPRINT







#### COVER

- SAFETY GREEN 300 DENIER COATED POLYESTER SIDEWALLS
- WHITE 250 DENIER COATED POLYESTER DOORS, BACK, AND ROOF
- URETHANE COATED POLYESTER
- FLAME RETARDANT CPAI 84
- WATER REPELLENT

## FRAME

- 18 GAUGE GALVANIZED TUBING FOR ROOF AND GROUND STRUTS
- COLD ROLLED STEEL HINGES
- 70% GLASS CONTENT FIBERGLASS ROD TENSION FRAME
- ◆ PITCHED ROOF
- X-FRAME ON BACK WALL