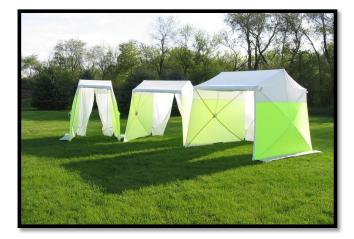

# **CREATIVE TENT SOLUTIONS**

Industrial Pop-Up Tents & Umbrellas for Weather Protection

## POP'N'WORK - FX121012

POP'N'WORK TENTS SET-UP IN SECONDS WITH NO LOOSE PARTS. EXCLUSIVE POP'N'WORK UNIFIED FRAME MADE WITH COLD ROLLED STEEL AND FIBERGLASS IS VIRTUALLY UNBREAKABLE.