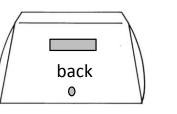

## FEATURES

- ONE DOOR TENT WITH A FULL WIDTH ROLL-UP ZIPPER DOOR
- 9" X 16" VENT WINDOW IN THE BACK
- ◆ 10" BLOWER PORT IN THE BACK
- 12" GROUND FLAPS ON TWO SIDES
- ◆ 14' WINDLINES ON TWO SIDES
- ♦ QUICK-PACK STORAGE WRAP FOR EASY STORAGE
- WEIGHT: 79 LBS
- ◆ FOLDED DIMENSIONS: 107" x 9" x 9"