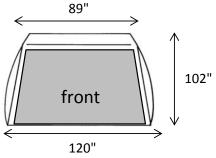

## FEATURES

- ONE DOOR TENT WITH A FULL WIDTH ROLL-UP ZIPPER DOOR
- 9" X 16" VENT WINDOW IN THE BACK
- ◆ 10" BLOWER PORT IN THE BACK
- 12" GROUND FLAPS ON TWO SIDES
- ◆ 14' WINDLINES ON TWO SIDES
- ♦ QUICK-PACK STORAGE WRAP FOR EASY STORAGE
- WEIGHT: 79 LBS
- ◆ FOLDED DIMENSIONS: 107" x 9" x 9"

## SPECIFICATIONS - 12' x 10' FOOTPRINT