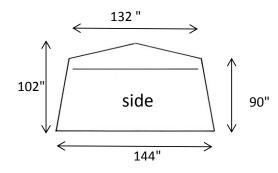

# **CREATIVE TENT SOLUTIONS**

# Industrial Pop-Up Tents & Umbrellas for Weather Protection



## **POP'N'WORK - FX121023**

POP'N'WORK TENTS SET-UP IN SECONDS WITH NO LOOSE PARTS. EXCLUSIVE POP'N'WORK UNIFIED FRAME MADE WITH COLD ROLLED STEEL AND FIBERGLASS IS VIRTUALLY UNBREAKABLE.

#### **FEATURES**

- TWO DOOR TENT WITH A FULL WIDTH ROLL-UP ZIPPER DOOR AND 'A' SHAPE ZIPPER DOOR
- ♦ 9" X 16" VENT WINDOW IN THE BACK
- ◆ 10" BLOWER PORT IN THE BACK
- ♦ 12" GROUND FLAPS ON TWO SIDES
- ♦ 14' WINDLINES ON TWO SIDES
- ◆ QUICK-PACK STORAGE WRAP FOR EASY STORAGE
- ♦ WEIGHT: 79 LBS
- ◆ FOLDED DIMENSIONS: 107" x 9" x 9"

### SPECIFICATIONS - 12' x 10' FOOTPRINT







#### **COVER**

- ◆ SAFETY GREEN 300 DENIER COATED POLYESTER SIDEWALLS
- WHITE 250 DENIER COATED POLYESTER DOORS, BACK, AND ROOF
- ◆ URETHANE COATED POLYESTER
- ◆ FLAME RETARDANT CPAI 84
- **◆** WATER REPELLENT

#### FRAME

- ◆ 18 GAUGE GALVANIZED TUBING FOR ROOF AND GROUND STRUTS
- ◆ COLD ROLLED STEEL HINGES
- ◆ 70% GLASS CONTENT FIBERGLASS ROD TENSION FRAME
- ◆ PITCHED ROOF
- ◆ X-FRAME ON BACK WALL

CREATIVE TENT SOLUTIONS, INC. - 1505 RACINE ST - PO BOX 904 - DELAVAN, WI 53115

<sup>\*</sup>Customization and additional features available