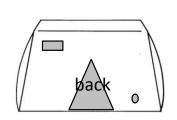

#### **FEATURES**

- TWO DOOR TENT WITH A FULL WIDTH ROLL-UP ZIPPER DOOR AND 'A' SHAPE ZIPPER DOOR
- ♦ 9" X 16" VENT WINDOW IN THE BACK
- ◆ 10" BLOWER PORT IN THE BACK
- ♦ 12" GROUND FLAPS ON TWO SIDES
- ♦ 14' WINDLINES ON TWO SIDES
- ◆ QUICK-PACK STORAGE WRAP FOR EASY STORAGE
- ♦ WEIGHT: 79 LBS
- ◆ FOLDED DIMENSIONS: 107" x 9" x 9"