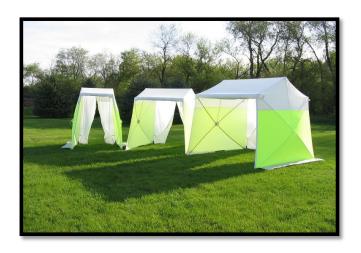

## **POP'N'WORK - FX121023**

POP'N'WORK TENTS SET-UP IN SECONDS WITH NO LOOSE PARTS. EXCLUSIVE POP'N'WORK UNIFIED FRAME MADE WITH COLD ROLLED STEEL AND FIBERGLASS IS VIRTUALLY UNBREAKABLE.

### SPECIFICATIONS - 12' x 10' FOOTPRINT