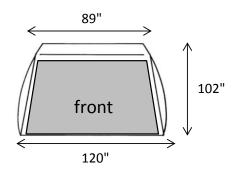

# **CREATIVE TENT SOLUTIONS**

# Industrial Pop-Up Tents & Umbrellas for Weather Protection



## **POP'N'WORK - FX121023**

POP'N'WORK TENTS SET-UP IN SECONDS WITH NO LOOSE PARTS. EXCLUSIVE POP'N'WORK UNIFIED FRAME MADE WITH COLD ROLLED STEEL AND FIBERGLASS IS VIRTUALLY UNBREAKABLE.

#### **FEATURES**

- TWO DOOR TENT WITH A FULL WIDTH ROLL-UP ZIPPER DOOR AND 'A' SHAPE ZIPPER DOOR
- ♦ 9" X 16" VENT WINDOW IN THE BACK
- ◆ 10" BLOWER PORT IN THE BACK
- ♦ 12" GROUND FLAPS ON TWO SIDES
- ♦ 14' WINDLINES ON TWO SIDES
- ◆ QUICK-PACK STORAGE WRAP FOR EASY STORAGE
- ♦ WEIGHT: 79 LBS
- ◆ FOLDED DIMENSIONS: 107" x 9" x 9"

### SPECIFICATIONS - 12' x 10' FOOTPRINT







#### **COVER**

- ◆ SAFETY GREEN 300 DENIER COATED POLYESTER SIDEWALLS
- WHITE 250 DENIER COATED POLYESTER DOORS, BACK, AND ROOF
- ◆ URETHANE COATED POLYESTER
- ◆ FLAME RETARDANT CPAI 84
- **◆** WATER REPELLENT

#### FRAME

- ◆ 18 GAUGE GALVANIZED TUBING FOR ROOF AND GROUND STRUTS
- ◆ COLD ROLLED STEEL HINGES
- ◆ 70% GLASS CONTENT FIBERGLASS ROD TENSION FRAME
- ◆ PITCHED ROOF
- ◆ X-FRAME ON BACK WALL

CREATIVE TENT SOLUTIONS, INC. - 1505 RACINE ST - PO BOX 904 - DELAVAN, WI 53115

<sup>\*</sup>Customization and additional features available