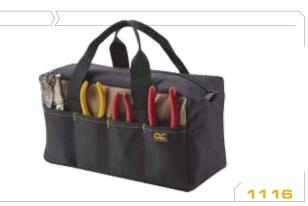

# 14" STANDARD TOOL TOTE

#### POCKETS 8

- ▶8 Multi-use pockets outside to → Heavy duty stitching and bar
- organize tools and accessories. Reinforced web carrying handles.
- tacking at all stress points. > Zippered top for security.
- >14"L x 5"W x 6"H