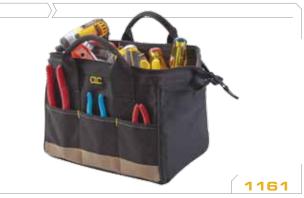

## 12" BIGMOUTH® TOTE BAG

#### POCKETS 14

to bag's contents.

- 8 Multi-use pockets inside and 6 outside organize tools and accessories.
- Reinforced web carrying handles.
- Heavy duty stitching and bar tacking at all stress points.
- Opens wide for easy access ▶12"L x 8½"W x 8"H