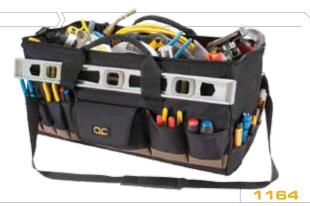

# 18" MEGAMOUTH™ TOTE BAG

#### 25 POCKETS

- 12 Multi-use pockets inside and 13 outside organize tools and accessories.
  - Large interior to carry power tools, circular saws, hard hats, etc. Padded handles and adjustable
- Internal metal frame holds bag open for easy access.
- shoulder strap. >18"L x 11"W x 12"H