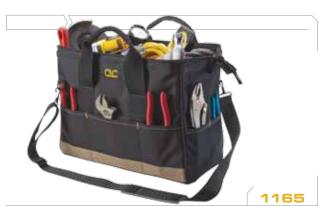

# **18" LARGE TOOL TOTE**

### 17 POCKETS

- 17 Multi-use outside pockets organize tools and accessories.
- Heavy-duty stitching and bar tacking at all stress points. Reinforced web carrying handles > 18"L x 7"W x 9"H
- and adjustable shoulder strap.