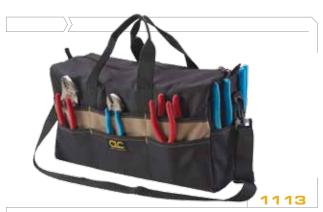

# 24" MEGAMOUTH™ TOTE BAG

#### 32 POCKETS

open for easy access.

>12 Multi-use pockets inside and 20 outside organize tools and accessories.

Internal metal frame holds bag

Large interior to carry power tools, circular saws, hard hats, etc. Padded handles and adjustable shoulder strap. >24"L x 11"W x 12"H



## **16" LARGE BIGMOUTH® TOTE BAG**

### 22 POCKETS

- >12 Multi-use pockets inside and 10 outside organize tools and accessories.
- Padded reinforced web carrying handles and adjustable shoulder strap.
- Opens wide for easy access to bag's contents.
- Heavy duty stitching and bar tacking at all stress points.
- ▶16"L x 8½"W x 10"H



# **18" LARGE TOOL TOTE**

### 17 POCKETS

- 17 Multi-use outside pockets organize tools and accessories.
- Heavy-duty stitching and bar tacking at all stress points. Reinforced web carrying handles > 18"L x 7"W x 9"H
- and adjustable shoulder strap.

an 1163

# 18" MEGAMOUTH™ TOTE BAG

#### 25 POCKETS

- 12 Multi-use pockets inside and 13 outside organize tools and accessories.
  - Large interior to carry power tools, circular saws, hard hats, etc. Padded handles and adjustable
- Internal metal frame holds bag open for easy access.
- shoulder strap. >18"L x 11"W x 12"H



## 12" BIGMOUTH® TOTE BAG

#### POCKETS 14

to bag's contents.

- 8 Multi-use pockets inside and 6 outside organize tools and accessories.
- Reinforced web carrying handles.
- Heavy duty stitching and bar tacking at al