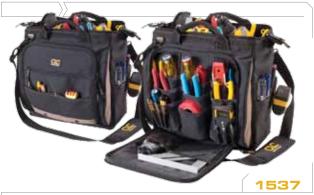

# 13" MULTI-COMPARTMENT TOOL CARRIER

#### **POCKETS**

- 20 Pockets inside and 10 pockets outside to organize tools and accessories.
- Zippered side panel prevents spillage of tools when carrying or storing carrier.
- Vertical pockets keep tools in sight for quick access.
- Padded, reinforced web carrying handles and adjustable shoulder strap.
- 13"L x 7"W x 13"H