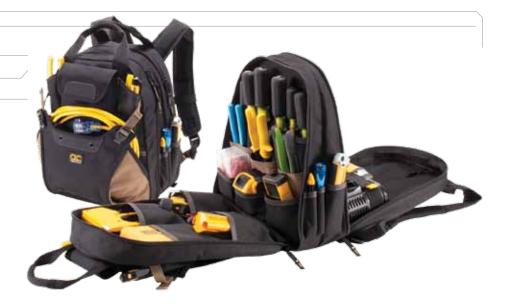

### 1134

### **DELUXE TOOL BACKPACK**

#### **POCKETS**

44

- 36 Inside and 8 outside pockets to organize a wide variety of tools and accessories.
- 2 Main zippered compartments and a large adjustable exterior pocket.
- Adjustable padded shoulder straps with slip-resistant material.
- 2-Way adjustable sternum strap.
- 131/4"W x 16"H x 71/2"D