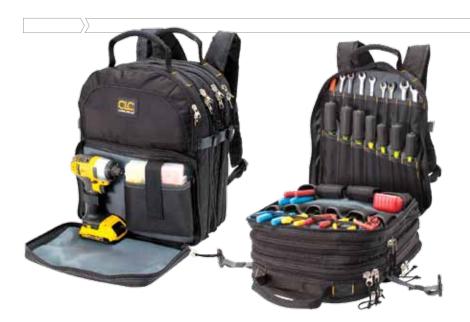

## 1132

#### **HEAVY-DUTY TOOL BACKPACK**

#### **POCKETS**

75

- Made of ballistic polyester fabric.
- Enough interior panels to hold a multitude of tools including: 14 pc. wrench sets, drills, extension cords, pliers, screwdrivers and much more.
- 7"x 5" Multi-compartment plastic tray included.
- Carry it with adjustable padded shoulder straps or handles.
- 13"W x 171/2"H x 9"D