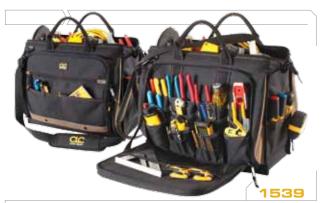

### 18" MULTI-COMPARTMENT TOOL CARRIER

#### **POCKETS**

50

- ▶ 43 Pockets inside and 7 outside ▶ Zippered side panels prevent to organize tools and accessories.
- Large center compartment to carry power tools and accessories and 2 separate outside compartments.
- spillage of tools when carrying or storing carrier.
- Vertical pockets keep tools in sight for quick access.
- 18"L x 7"W x 14"H