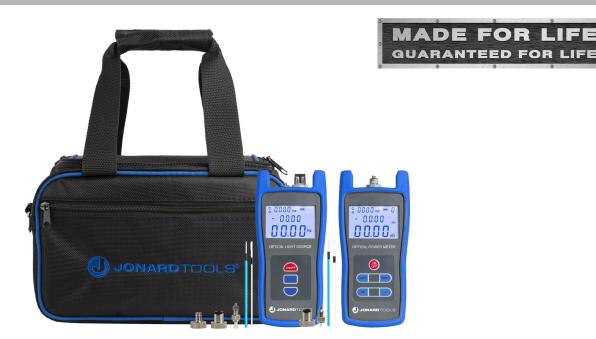

Fiber Power Meter & Optical Light Source - FPL-5050 | Data Sheet

This tool kit provides everything you need to measure power and provide a stable light source for fiber optic cable testing. The FPL-5050 Fiber Power Meter & Optical Light Source Kit (-50 to +26 dBm, single-mode) includes:

- The FPM-50A Fiber Optic Power Meter to measure wavelengths from 800-1650 nm, with a mere 0.01 dB resolution -Measures 6 preset calibrated wavelengths with high precision to determine absolute or relative power -Includes FC/SC adapters for APC/PC/UPC connectors and an LC adapter for PC/UPC connectors only
- The FLS-50 Fiber Optic Light Source to provide either 1310 nm or 1550 nm wavelengths for a stable light source for single-mode fiber measurements

-Has four different modulation outputs (CW, 270 Hz, 1 kHz, 2 kHz) at 1310 nm and 1550 nm wavelengths -Includes FC, SC, and LC adapters to directly connect to UPC/PC FC, SC, and LC fiber connectors

- A FREE BAG! The H-22 Rugged Carrying Case with Straps (\$35 value)!
- Nylon Carry Case (FPM-50A)
- Protective Cover (FPM-50A)
- Storage Pouch (FLS-50)
- With both the FPM-50A and FLS-50 -Instruction Manuals
  - -(3) AA Batteries each (required for operation)
  - -(2) Cleaning Swabs each
  - -FC Adapter, LC Adapter, and SC Adapters

| SPECIFICATIONS           |                                              |
|--------------------------|----------------------------------------------|
| CONNECTOR TYPES          | FC, SC (APC/PC/UPC) & LC (PC/UPC)            |
| POWER METER WAVELENGTHS  | 850, 980, 1300, 1310, 1490, 1550, 1625, 1650 |
| LIGHT SOURCE WAVELENGTHS | 1310, 1550                                   |
| POWER MEASURMENT RANGE   | -50 dBm to +26 dBm                           |
| UPC #                    | 810053350492                                 |