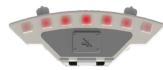

## **Directional Alerts:**

Directional animations indicate approximate location of the source (left/center/right).

A Red warning Indicates a detected 60 Hz AC Voltage