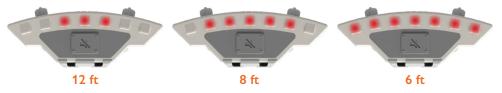

## **Proximity Alerts:**

Rate and intensity of alerts increase as the user gets closer to danger.

\*Distance to source