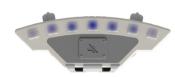

## Current

A Blue warning
Indicates a detected
60 Hz AC Current

<sup>\*</sup>Approximate distance is assuming Voltage Sensitivity set to high with a detected source of 2400 VAC