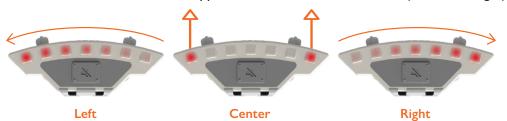

## **Directional Alerts:**

Directional animations indicate approximate location of the source (left/center/right).

A Red warning Indicates a detected 60 Hz AC Voltage