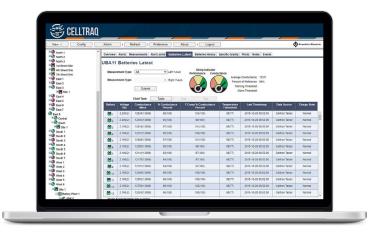

Provides instant indication of battery asset conditions throughout your enterprise from one on-screen indicator.

Streamlines review of information and safeguards historical data

Ensures efficient review of system state-of-health

Simple, familiar user-friendly set-up, navigation and reporting

System-derived notification of battery faults via e-mail and text message as they occur