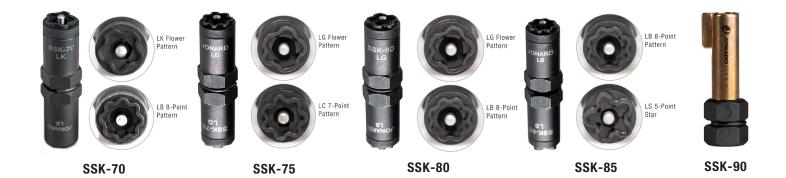

## Star Key Kits:

| JONARD P/N | SSK-716 CAN<br>WRENCH | SSK-70 SLAM<br>LOCK STAR KEY | SSK-75 SLAM<br>LOCK STAR KEY | SSK-80 SLAM<br>LOCK STAR KEY | SSK-85 SLAM<br>LOCK STAR KEY | SSK90 P-KEY |
|------------|-----------------------|------------------------------|------------------------------|------------------------------|------------------------------|-------------|
| SSK-700    | Χ                     | X                            |                              |                              |                              |             |
| SSK-750    | Χ                     |                              | Χ                            |                              |                              |             |
| SSK-800    | Χ                     |                              |                              | Χ                            |                              |             |
| SSK-850    | Χ                     |                              |                              |                              | Χ                            |             |
| SSK-876    | Χ                     |                              | Χ                            |                              | Χ                            |             |
| SSK-900    | Χ                     |                              |                              |                              |                              | Χ           |
| SSK-950    | Χ                     |                              |                              |                              | Χ                            | Χ           |

## **Star Keys:**

| DESCRIPTION |                           | SSK-75 SLAM<br>LOCK STAR KEY |                           | SSK-85 SLAM<br>LOCK STAR KEY       | SSK90 P-KEY |
|-------------|---------------------------|------------------------------|---------------------------|------------------------------------|-------------|
| KEY PATTERN | LB 8 point star LK flower | LC 7 point star LG flower    | LB 8 point star LG flower | LB 8 point star LS<br>5 point star | P Key       |