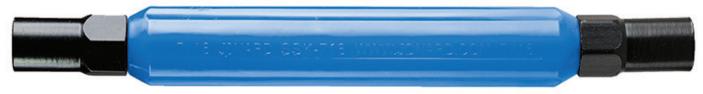

SSK-716

The SSK-716 can wrench is specifically designed to work with all of our SSK Series Keys. The SSK-716 can wrench has two 7/16" hex sockets 1 1/2" deep on either end and can be used to open enclosures that require a 7/16" socket. Hex size 5/8", tool length 7". Slam keys are two-sided with different star key patterns, and the SSK-90 is a single sided P Key.