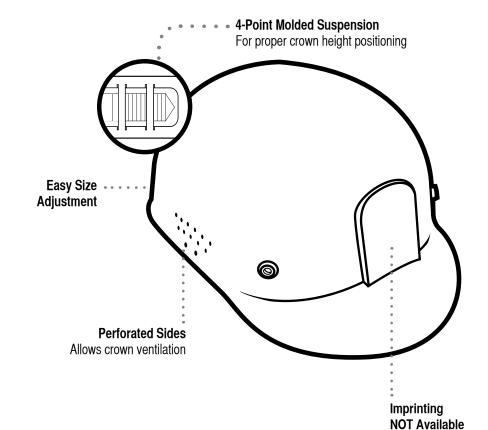

## Great Fit • Great Comfort • Great Value

- Does NOT Meet ANSI Z89.1 2003 Requirements.
- High Density Polyethylene Shell
- Perforated Sides for Ventilation
- Easily Adjustable Pinlock Molded Suspension

## Bump Cap Style - 4-Point Molded Suspension

| Molded Suspension    |                  |  |
|----------------------|------------------|--|
| Points of attachment | 4                |  |
| Headband sizes       | 6 5/8" to 7 5/8" |  |
| Sizing location      | Rear             |  |