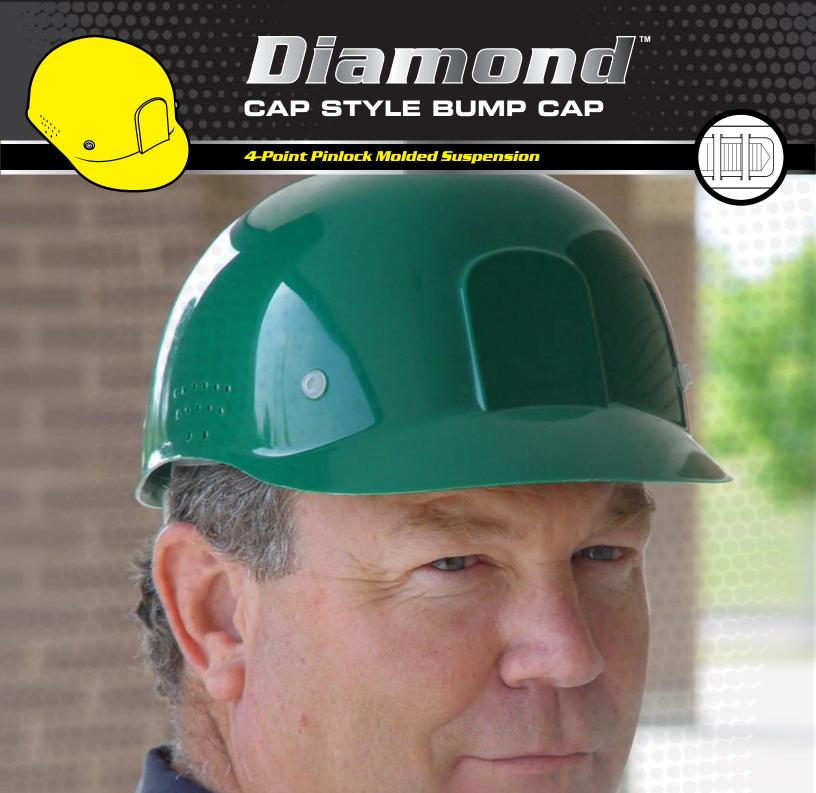

## Great Fit • Great Comfort • Great Value

- Does NOT Meet ANSI Z89.1 2003 Requirements.
- High Density Polyethylene Shell
- Perforated Sides for Ventilation
- Easily Adjustable Pinlock Molded Suspension

## Bump Cap Style - 4-Point Molded Suspension

| Molded Suspension    |                  |  |
|----------------------|------------------|--|
| Points of attachment | 4                |  |
| Headband sizes       | 6 5/8" to 7 5/8" |  |
| Sizing location      | Rear             |  |