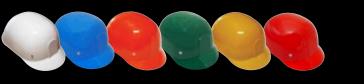

## 

Bump caps are not designed to protect against impact from falling or glancing objects. Does **NOT** meet ANSI Z89.1-2003 requirements.

| Diamond™   |        |  |
|------------|--------|--|
| Part No.   | Color  |  |
| 302-WHITE  | White  |  |
| 302-BLUE   | Blue   |  |
| 302-ORANGE | Orange |  |
| 302-GREEN  | Green  |  |
| 302-YELLOW | Yellow |  |
| 302-RED    | Red    |  |