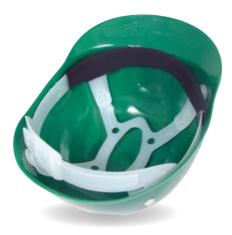

## Bump Cap Style - 4-Point Molded Suspension

| Molded Suspension    |                  |  |
|----------------------|------------------|--|
| Points of attachment | 4                |  |
| Headband sizes       | 6 5/8" to 7 5/8" |  |
| Sizing location      | Rear             |  |