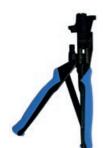

## SAR Series Compression Tool SAR-200 US

- For PPC EXXL, CMP and Aquatight; Belden Snap-N-Seal; Corning Gilbert UltraShield, UltraRange and UltraEase; Arris-Digicon "F" Connectors
- Superior mechanical advantage
- Patented handle design
- Front-load design is ideal for con ned areas

## SAR Series Compression Tool SAR-200 CS

- For PPC EXXL, CMP and Aquatight; Belden Snap-N-Seal; Corning Gilbert UltraShield, UltraRange and UltraEase; Arris-Digicon "F" Connectors
- Clam shell design
- Patent pending