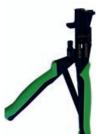

| • | SAR Series Compression Tool               |
|---|-------------------------------------------|
|   | SAR-300 US                                |
|   | • For PPC EX and Aquatight "F" connectors |

- Superior mechanical advantage
- Patented handle design
- Front-load design is ideal for con ned areas