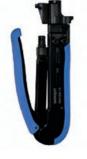

| • | SAR Series Compression Tool               |
|---|-------------------------------------------|
|   | SAR-300 US                                |
|   | • For PPC EX and Aquatight "F" connectors |

- Superior mechanical advantage
- Patented handle design
- Front-load design is ideal for con ned areas

## SAR Series Compression Tool

SAR-300 CS

• For PPC EX and Aquatight "F" connectors

- Clam shell design
- Patent pending

CATV Connector

## SAR Series Compression Tool SAR-200 US

- For PPC EXXL, CMP and Aquatight; Belden Snap-N-Seal; Corning Gilbert UltraShield, UltraRange and UltraEase; Arris-Digicon "F" Connectors
- Superior mechanical advantage
- Patented handle design
- Front-load design is ideal for con ned areas

## SAR Series Compression Tool SAR-200 CS

- For PPC EXXL, CMP and Aquatight; Belden Snap-N-Seal; Corning Gilbert UltraShield, UltraRange and UltraEase; Arris-Digicon "F" Connectors
- Clam shell design
- Patent pending