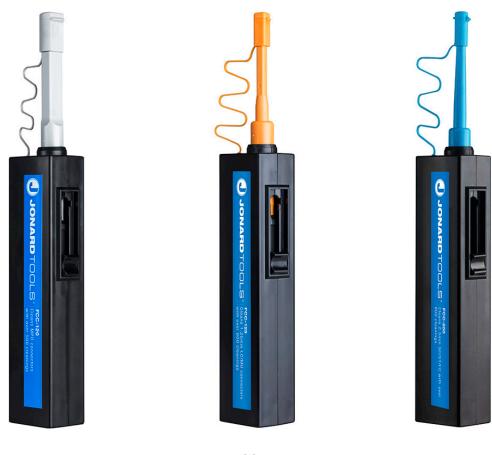

FCC-125

FCC-250

Designed to provide exceptional cleaning performance by cleaning connectors beyond the critical fiber core area and cleaning deep into the contact area of a bulkhead adapter or connectors on fiber optic cables. the tethered dust cap provides protection for the micro fiber cleaning fabric and is an adapter for connector end face cleaning.

- Features a PATENTED 360 degree Rotational Tip for extra wide cleaning
- Slide-Guide<sup>™</sup> non-slip micro tape feeder guarantees consistent cleaning
- Dual rotational tip and one-push operation makes cleaning ferrule end-faces quick and easy
- · Flip-open cap makes it easy to insert connectors for cleaning
- The FCC-120 provides 500+ cleanings and both the FCC-125 and FCC-250 provide 800+ cleanings.
- Static-free housing and cleaning cloth make this tool perfect for ESD-safe work

| SPECIFICATIONS      | FCC-120           | FCC-125           | FCC-250           |
|---------------------|-------------------|-------------------|-------------------|
| FIBER CONNECTOR     | MPO               | LC, MU            | FC, SC, ST        |
| NUMBER OF CLEANINGS | 500+              | 800+              | 800+              |
| LENGTH              | 9" (22.9 cm)      | 9" (22.9 cm)      | 9" (22.9 cm)      |
| WEIGHT              | 0.18 lb (81.65 g) | 0.18 lb (81.65 g) | 0.18 lb (81.65 g) |
| UPC NO.             | 811490017252      | 811490017115      | 811490017009      |