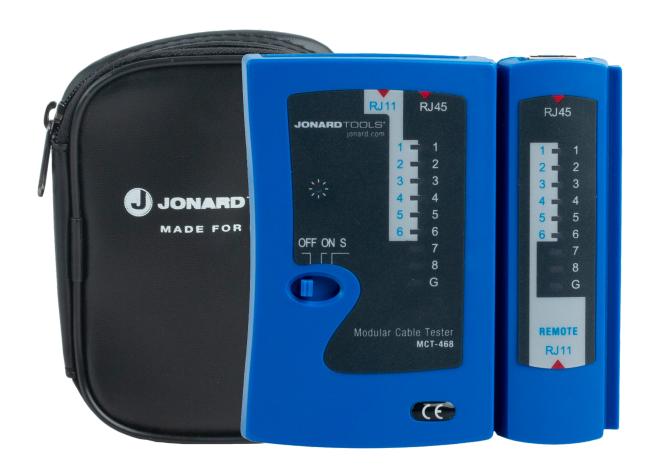

Designed to test the continuity of RJ45, RJ12, and RJ11 connectorized cables, this cable tester checks and troubleshoots pin connections in network and telecom cables.

- Tests for opens, shorts, and miswiring of RJ45, RJ12, and RJ11 terminated cables
- Full LED indication lights on both main and remote unit
- Automatically starts testing when switched on
- Can slow down testing procedure using "S" switch to better see each test
- Includes nylon carrying case and (1) 9V battery