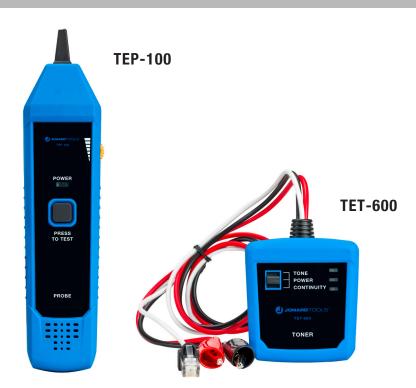

Designed to quickly trace and identify cables, wires, and wire pairs. **TETP-800** includes **TEP-100** Tone Tracing Probe, TET-600 Cable Tester & Toner, and (2) 9V Batteries.

## Tester & Tone Generator:

- Provides tone via RJ11 connector or alligator clips
- Works with our TEP-100 tracing probe or others to identify cables
- Able to test the continuity of cables and the polarity of telephone lines
- Includes (1) 9V battery (required for operation)

## Tracing Probe:

- Plastic probe tip prevents accidental shorts
- Adjustable volume knob to work silently or to hear tone more easily
- Works with many other manufacturers' analog tone generators
- Includes (1) 9V battery (required for operation)