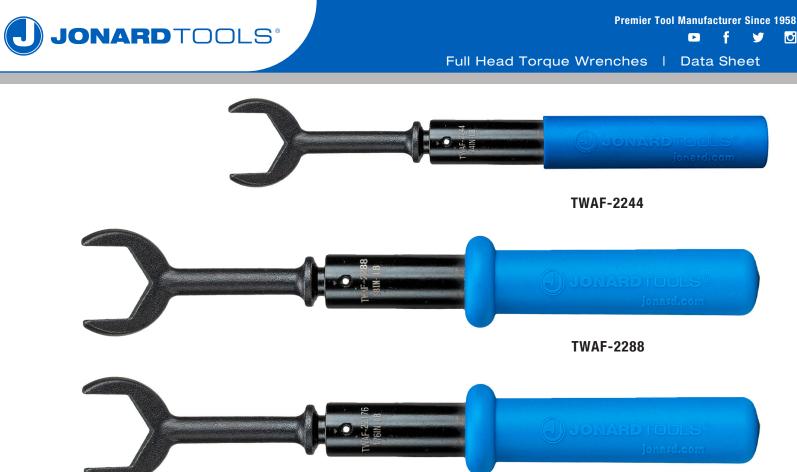

**TWAF-22176** 

J

The full head Torque Wrenches behave like traditional open-end wrenches. Designed for connectors, these wrenches prevent over tightening. An audible click lets you know that the connection has been properly achieved.

- TWAF-2244: for tightening 4.3-10 DIN connectors to 44 in-lb (5 N-m). .
- TWAF-2288: for tightening 4.3-10 DIN connectors to 88 in-lb (10 N-m). •
- TWAF-22176: for tightening 3.5-12 DIN connectors to 176 in-lb (20 N-m). •

| SPECIFICATIONS      | TWAF-2244                         | TWAF-2288               | TWAF-22176              |
|---------------------|-----------------------------------|-------------------------|-------------------------|
| HEAD TYPE           | Full                              | Full                    | Full                    |
| CONNECTOR TYPE      | 4.3-10 DIN                        | 4.3-10 DIN              | 3.5-12 DIN              |
| TORQUE              | 44 in-lb (5 N-m)                  | 88 in-lb (10 N-m)       | 176 in-lb (20 N-m)      |
| SIZE                | 22 mm Connectors, Nuts, and Bolts | 22 mm                   | 22 mm                   |
| HEAD ANGLE          | 15°                               | 15°                     | 15°                     |
| MATERIAL            | High Carbon Alloy Steel           | High Carbon Alloy Steel | High Carbon Alloy Steel |
| FINISH              | Black Oxide                       | Black Oxide             | Black Oxide             |
| HANDLE              | Ergonomic cushion grip            | Ergonomic cushion grip  | Ergonomic cushion grip  |
| COLOR OF THE HANDLE | Blue                              | Blue                    | Blue                    |
| LENGTH              | 6.7" (17.0 cm)                    | 8.5" (21.5 cm)          | 8.5" (21.5 cm)          |
| WEIGHT              | 0.337 lb (153 g)                  | 0.425 lb (193 g)        | 0.452 lb (205 g)        |
| UPC NO              | 811490018280                      | 811490017924            | 811490018563            |