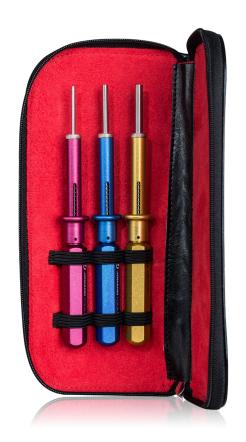

**KA-260** 

**KR-260** 

These tools contain strong, durable, stainless steel probes & color coded handles. Items sold individually as well in kits. The kits are supplied in a leather Jonard tool case.

## **KA-260 Insertion Tool Kit Includes:**

A-4598 Insertion Tool Contact Size 20

A-4599 Insertion Tool Contact Size 16

A-4600 Insertion Tool Contact Size 12

## **KR-260 Removal Tool Kit Includes:**

R-4601 Removal Tool Contact Size 20

R-4602 Removal Tool Contact Size 16

R-9461 Removal Tool Contact Size 12

| SPECIFICATIONS | KA-260                                | KR-260                                |
|----------------|---------------------------------------|---------------------------------------|
| FUNCTION       | Insert                                | Extract                               |
| CONTACT SIZE   | 12 (0.093"), 16 (0.063"), 20 (0.040") | 12 (0.093"), 16 (0.063"), 20 (0.040") |
| WEIGHT         | 0.375 lbs (170.10 g)                  | 0.427 lbs (193.68 g)                  |
| UPC #          | 811490011748                          | 811490011755                          |