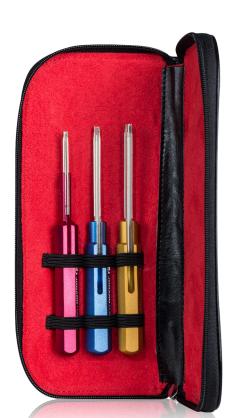

**KA-260** 

**KR-260** 

These tools contain strong, durable, stainless steel probes & color coded handles. Items sold individually as well in kits. The kits are supplied in a leather Jonard tool case.

## **KA-260 Insertion Tool Kit Includes:**

A-4598 Insertion Tool Contact Size 20

A-4599 Insertion Tool Contact Size 16

A-4600 Insertion Tool Contact Size 12

## **KR-260 Removal Tool Kit Includes:**

R-4601 Removal Tool Contact Size 20

R-4602 Removal Tool Contact Size 16

R-9461 Removal Tool Contact Size 12

| SPECIFICATIONS | KA-260                                | KR-260                                |
|----------------|---------------------------------------|---------------------------------------|
| FUNCTION       | Insert                                | Extract                               |
| CONTACT SIZE   | 12 (0.093"), 16 (0.063"), 20 (0.040") | 12 (0.093"), 16 (0.063"), 20 (0.040") |
| WEIGHT         | 0.375 lbs (170.10 g)                  | 0.427 lbs (193.68 g)                  |
| UPC #          | 811490011748                          | 811490011755                          |