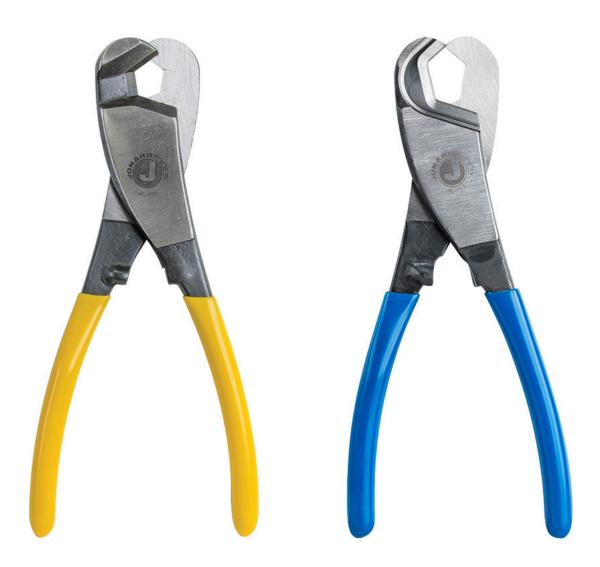

Jonard's cable cutters are made of chrome vanadium steel with induction-hardened cutting edges for maximum strength and durability.

| SPECIFICATIONS         | JIC-750               | JIC-755               |
|------------------------|-----------------------|-----------------------|
| CUT TYPE               | Cable                 | Cable                 |
| MAXIMUM CABLE DIAMETER | 3/4" (19.05mm) Coax   | 1" (25.4mm) Coax      |
| CONDUCTOR MATERIAL     | Aluminum, Copper      | Aluminum, Copper      |
| JAW THICKNESS          | 1/4" (6.35mm)         | 1/4" (6.35mm)         |
| JAW WIDTH              | 1-1/4" (31.75mm)      | 1" (25.4mm)           |
| MATERIAL               | Chrome Vanadium Steel | Chrome Vanadium Steel |
| LENGTH                 | 8-3/4" (222.25mm)     | 8-1/4" (209.55mm)     |
| WEIGHT                 | 0.911 lbs (413g)      | 0.911 lbs (413g)      |
| UPC NO.                | 811490010826          | 811490017283          |