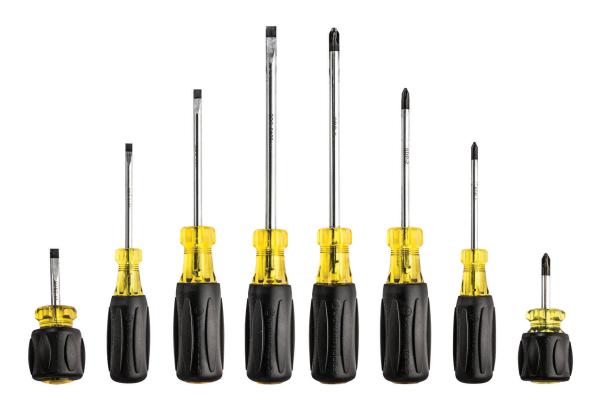

Our screwdrivers are made of special alloy steel for exceptional strength and long life. The shafts are corrosion resistant and the soft rubber handles offer user comfort with greater torque. The tips are magnetic and the size and style are marked on the end of each handle. Meets applicable ASME/ANSI specifications.

## Kit includes:

- SDSP-2 Screwdriver Phillips #2 Stubby
- **SDP-1** Screwdriver Phillips #1 x 3"
- **SDP-2** Screwdriver Phillips #2 x 4"
- **SDP-3** Screwdriver Phillips #3 x 6"
- **SDSC-14** Screwdriver Slotted 1/4" Stubby
- SDC-3163 Screwdriver Slotted 3/16" x 3"
- **SDC-144** Screwdriver Slotted 1/4" x 4"
- **SDC-5166** Screwdriver Slotted 5/16" x 6"

| SPECIFICATIONS       |                                               |
|----------------------|-----------------------------------------------|
| HEAD TYPE            | Phillips, Cabinet Slotted                     |
| PHILLIPS SIZE        | PH1, PH2, PH3                                 |
| CABINET SLOTTED SIZE | 1/4" (6.35mm), 3/16" (4.76mm), 5/16" (7.93mm) |
| HANDLE               | Rubberized Cushion Grip                       |
| FINISH               | Polished, Black Oxide Tip                     |
| STANDARDS            | ASME/ANSI                                     |
| WEIGHT               | 2.093 lbs                                     |
| UPC NO.              | 811490015333                                  |