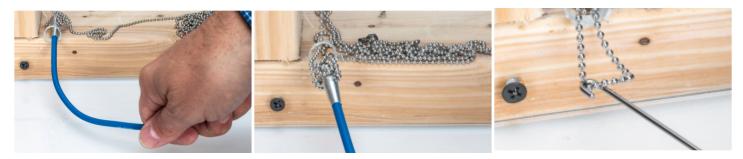

## Easy to use:

- Drill a hole in the wall or attic plate less than 34"
- Drop ball chain in the hole, the 34" ring stop will keep the chain from falling through
- Make a roughly 1/23" hole at the wall
- Use blue magnetic retriever to find the chain and use the MRS-RH20 hook to help pull chain through hole