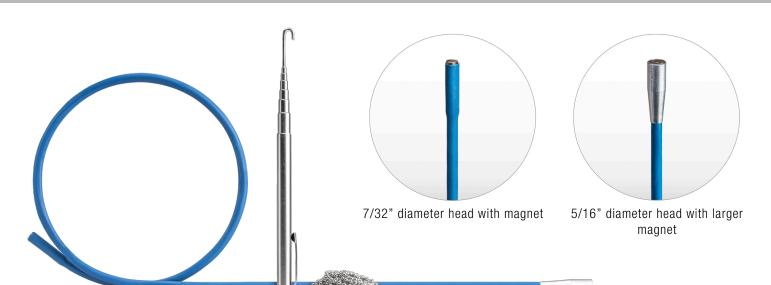

## Kit includes:

- 24" Flexible Magnetic Retriever
- MRS-RH20 Expandable Retriever Hook
- Storage Pouch
- MRS-BC10 10' Ball Chain with 3/4" loop and eyelet