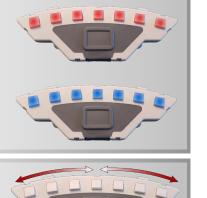

# **Specifications Sheet**

| Size                          | 3.5" x 1.2" x .04" (88.9 mm x 30.48 mm x 10.16 mm)                                                                                                                                                                                                                           |
|-------------------------------|------------------------------------------------------------------------------------------------------------------------------------------------------------------------------------------------------------------------------------------------------------------------------|
| Weight                        | 0.5 oz (14.2 g)                                                                                                                                                                                                                                                              |
| Operating Temperature         | -29° C to 60° C (-20° F to 140° F)                                                                                                                                                                                                                                           |
| Water Resistance              | IEC IP67 (Protection from total dust ingress and water resistant to 1m depth for 30 minutes)                                                                                                                                                                                 |
| Power System                  | Rechargeable 250mAh Lithium-ion battery: 5 day life in rigorous activity (frequent alerts), 10 days for non-rigorous activity.                                                                                                                                               |
| Charge Time                   | 1.5 hours                                                                                                                                                                                                                                                                    |
| Dimensional Accuracy          | Detects the direction to a source with a minimum accuracy of +/- 20.                                                                                                                                                                                                         |
| Adjustable Sensitivity Levels | Low, Medium, High, Adaptive                                                                                                                                                                                                                                                  |
| Default Sensitivity Level     | High                                                                                                                                                                                                                                                                         |
| Operating Frequency           | 50 Hz and 60 Hz options are available.                                                                                                                                                                                                                                       |
| Operating Range               | 120 VAC to 600 VAC                                                                                                                                                                                                                                                           |
| Humidity                      | 100%                                                                                                                                                                                                                                                                         |
| Case Material                 | Flame Retardant Carbotex K-30FR Polycarbonate<br>Electric Volume Resistivity: 1.0E+16 ohms-cm, Dielectric Strength: 510 V/mil<br>Dielectric Constant: (1 MHz): 2.9, Arc Resistance:110 sec.<br>Flame Rating (0.12 in): V-0 tested to UL 94<br>Deflection Temperature: 270 °F |
| Ports                         | Common 5V USB 2.0 Micro B charge point access                                                                                                                                                                                                                                |
| Warranty and Service          | 1-Year Limited Warranty and Service included.                                                                                                                                                                                                                                |
| Regional Support              | Certain services may not be available outside the U.S.                                                                                                                                                                                                                       |
| Included in the Shipment      | COMPASS: PERSONAL VOLTAGE AND CURRENT DETECTOR, Quick Start Guide, USB<br>Charging Cable and Wall Plug, Durable Safeguard Equipment Clam Shell Storage<br>Case.                                                                                                              |