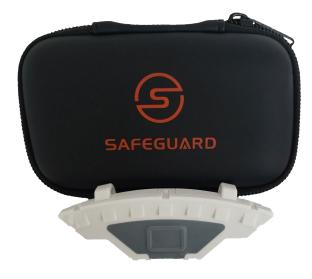

#### Voltage Detection:

Red lights indicate a detected Voltage from an energized conductor.

**Current Detection:** Blue lights indicate a detected current from a load carrying conductor.

**Proximity Alerts:** Rate and intensity of alerts increase as the user gets closer to a threat.