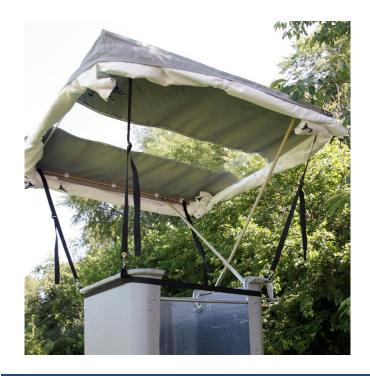

### POP'N'WORK - 4800D

POP'N'WORK AERIAL TENTS SET-UP IN SECONDS WITH NO LOOSE PARTS. SUN PROTECTION OR COMPLETE WEATHERTIGHT ENCLOSURE.

### **FEATURES**

- ◆ FOUR PIECE DETACHABLE CURTAINS ALLOW FOR A FLEXIBLE WORK SPACE.
- ◆ SLANTED ROOF TO CONTROL SHADE, RAIN RUNOFF OR WORK CLEARANCE.
- ATTACHED TO JUST ONE SIDE OF THE BUCKET FOR MAXIMUM WORK CLEARANCE.
- ♦ WEIGHT: 15LBS
- ♦ FOLDED DIMENSIONS: 62" x 8" x 8"

#### COVER

- SILVER GRAY 600 DENIER ACRYLIC COATED POLYESTER ROOF. FIRE RETARDANT WATER REPELLENT. UV TREATED
- WHITE 250 DENIER COATED POLYESTER CURTAINS FLAME RETARDANT, UV TREATED AND WATER REPELLENT
- ♦ HIGH CLARITY DOUBLE POLISHED CLEAR VINYL FOR THE WINDOW

#### **FRAME**

- ◆ FIBERGLASS NON-CONDUCTIVE FRAME
- ◆ TWO METAL SHELTER CLAMPS TO ATTACH ONTO BUCKET LIP