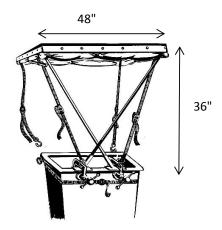

# **CREATIVE TENT SOLUTIONS**

## Industrial Pop-Up Tents & Umbrellas for Weather Protection



### POP'N'WORK - 4800D

POP'N'WORK AERIAL TENTS SET-UP IN SECONDS WITH NO LOOSE PARTS. SUN PROTECTION OR COMPLETE WEATHERTIGHT ENCLOSURE.

### **FEATURES**

- ◆ FOUR PIECE DETACHABLE CURTAINS ALLOW FOR A FLEXIBLE WORK SPACE.
- ◆ SLANTED ROOF TO CONTROL SHADE, RAIN RUNOFF OR WORK CLEARANCE.
- ATTACHED TO JUST ONE SIDE OF THE BUCKET FOR MAXIMUM WORK CLEARANCE.
- ♦ WEIGHT: 15LBS
- ♦ FOLDED DIMENSIONS: 62" x 8" x 8"

### SPECIFICATIONS - 48" x 48" FOOTPRINT



#### COVER

- SILVER GRAY 600 DENIER ACRYLIC COATED POLYESTER ROOF. FIRE RETARDANT WATER REPELLENT. UV TREATED
- WHITE 250 DENIER COATED POLYESTER CURTAINS FLAME RETARDANT, UV TREATED AND WATER REPELLENT
- ♦ HIGH CLARITY DOUBLE POLISHED CLEAR VINYL FOR THE WINDOW



#### **FRAME**

- ◆ FIBERGLASS NON-CONDUCTIVE FRAME
- ◆ TWO METAL SHELTER CLAMPS TO ATTACH ONTO BUCKET LIP

### **OPTIONS**

- ◆ 4800DP -WITH NON-DETACHABLE WALLS
- ◆ 4800DC CANOPY ONLY. NO WALLS.
- ◆ 4800DS CANOPY ONLY, NO WALLS OR WINDOW

<sup>\*</sup>Customization and additional features available