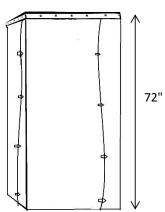

### **FEATURES**

- ◆ FOUR PIECE DETACHABLE CURTAINS ALLOW FOR A FLEXIBLE WORK SPACE.
- ◆ SLANTED ROOF TO CONTROL SHADE, RAIN RUNOFF OR WORK CLEARANCE.
- ATTACHED TO JUST ONE SIDE OF THE BUCKET FOR MAXIMUM WORK CLEARANCE.
- ♦ WEIGHT: 15LBS
- ♦ FOLDED DIMENSIONS: 62" x 8" x 8"