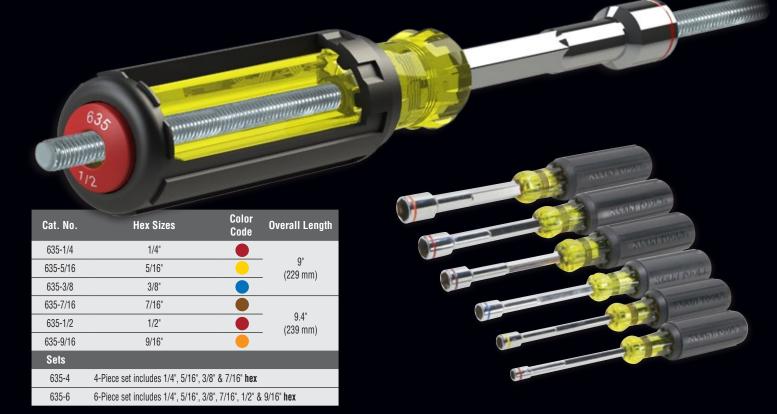

## Completely hollow handle for unlimited threaded rod lengths

- Wrench assist for additional torque
- Magnetic feature helps grab hex nuts securely

## Multiple sizes in one convenient tool

- Interchangeable hex sizes are available in two models
- Heavy duty handles and shafts exceed the torque performance of regular nut drivers
- Wrench assist feature for additional torque

| Cat. No. | Hex Sizes                               | Overall Length |
|----------|-----------------------------------------|----------------|
| 32800    | 3/16", 1/4", 5/16", 3/8", 7/16" & 9/16" | 9.5" (241 mm)  |
| 32801    | 3/16", 1/4", 5/16", 3/8" & 9/16"        | 9.1" (231 mm)  |