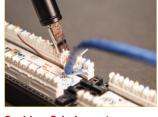

# **Cushion-Grip Impact Punchdown Tool Kit - 110/66**

The Cushion-Grip Impact Punchdown Tool Kit provides everything required to install and maintain 110 and 66 panels, cross-connect systems and wall jacks with secure terminations. Utilizing an optimized two-step impact process, the punchdown tool precisely inserts and then trims off excess wire, confidently punching down a secure and neat termination every time. The kit comes complete with a pick that enables manipulation of wires at busy blocks and panels, one Dura-Blade™ 110/66 cut combination blade and a pouch to store tools.

## Dura-Blade™ 110/66 Cut **Combination Punchdown Blade\***

- Dura-Blade™ manufactured using metal injecting molding (MIM) technology for increased quality, durability and performance
- Precise cutting-edge for clean, accurate wire insertion and trimming
- Dual 110 and 66 cutting ends for versatility
- Compatible with bayonet style (twist & lock) socket punchdown tools