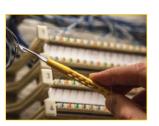

# **Cushion-Grip Impact Punchdown Tool Kit - 110/66**

The Cushion-Grip Impact Punchdown Tool Kit provides everything required to install and maintain 110 and 66 panels, cross-connect systems and wall jacks with secure terminations. Utilizing an optimized two-step impact process, the punchdown tool precisely inserts and then trims off excess wire, confidently punching down a secure and neat termination every time. The kit comes complete with a pick that enables manipulation of wires at busy blocks and panels, one Dura-Blade™ 110/66 cut combination blade and a pouch to store tools.

#### Wire Pick\*

- Pick-up, separate or remove wires, small components, covers or debris from panels, blocks or jacks
- Non-conductive material prevents shorts
- Hook and spudger ends included