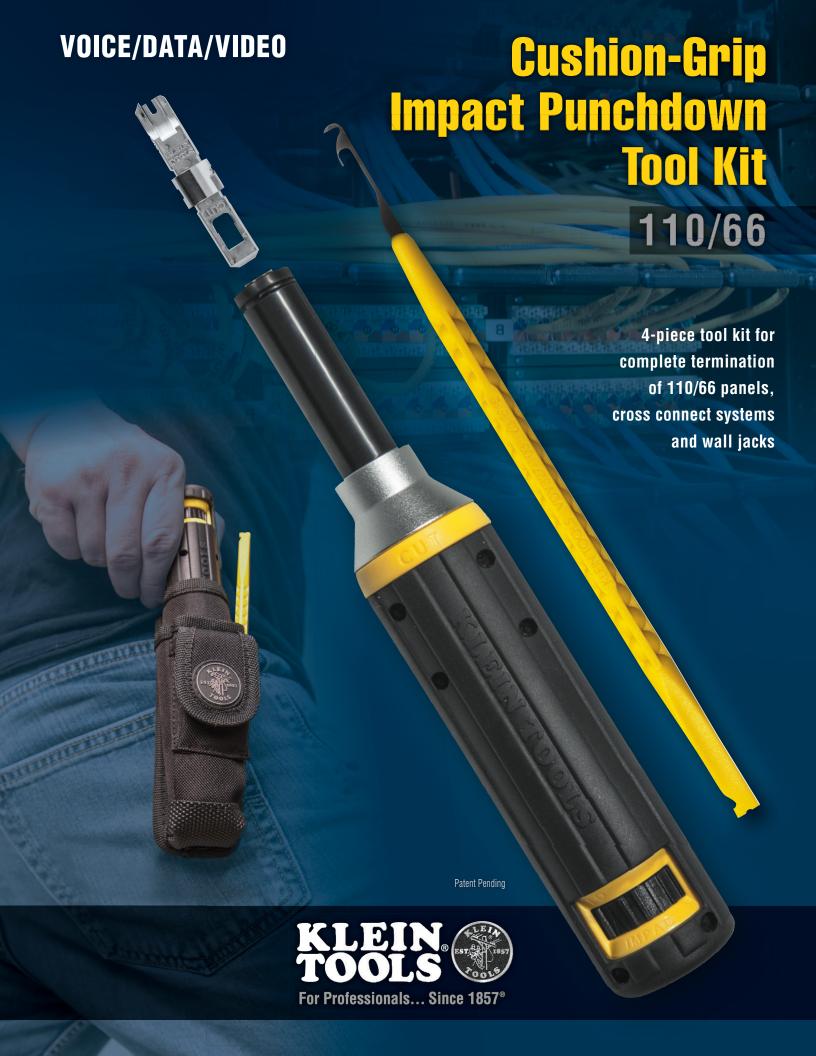

# **Cushion-Grip Impact Punchdown Tool Kit - 110/66**

The Cushion-Grip Impact Punchdown Tool Kit provides everything required to install and maintain 110 and 66 panels, cross-connect systems and wall jacks with secure terminations. Utilizing an optimized two-step impact process, the punchdown tool precisely inserts and then trims off excess wire, confidently punching down a secure and neat termination every time. The kit comes complete with a pick that enables manipulation of wires at busy blocks and panels, one Dura-Blade™ 110/66 cut combination blade and a pouch to store tools.

- Hi/Lo impact functionality for adjustable compression force on various wire gauges, blocks and jacks
- Cushion-Grip handle reduces hand fatigue and provides superior comfort
- Easy blade insertion with bayonet-style (twist & lock) socket
- Accept most manufacturers punchdown blades
- Heavy-duty metal collar for strength and longevity
- Integrated, extra-long shaft for reaching into bulky, crowded blocks

## Dura-Blade™ 110/66 Cut **Combination Punchdown Blade\***

- Dura-Blade™ manufactured using metal injecting molding (MIM) technology for increased quality, durability and performance
- Precise cutting-edge for clean, accurate wire insertion and trimming
- Dual 110 and 66 cutting ends for versatility
- Compatible with bayonet style (twist & lock) socket punchdown tools

#### Wire Pick\*

- Pick-up, separate or remove wires, small components, covers or debris from panels, blocks or jacks
- Non-conductive material prevents shorts
- Hook and spudger ends included

#### **Multi-Pocket Pouch**

- Separate compartments to store punchdown tool, wire pick and spare blades
- Metal belt clip included
- Heavy-duty pouch with reinforced puncture-resistant bottom

| Cat. No.      | Description                                                                   |                     |                     | Overall Length   | Weight                      |  |
|---------------|-------------------------------------------------------------------------------|---------------------|---------------------|------------------|-----------------------------|--|
| VDV427-822    | cushion-grip impact punchdown tool kit – 110/66                               |                     |                     | 9.125" (232 mm)  | 14.9 oz. (422 g)            |  |
| Kit Contains  |                                                                               | End 1 Configeration | End 2 Configeration |                  | *Items also sold separately |  |
| VDV427-821*   | cushion-grip impact punchdown tool with Dura-Blade $^{\mbox{\scriptsize TM}}$ | 110 terminate & cut | 66 terminate & cut  |                  |                             |  |
| VDV327-013*   | wire pick                                                                     | hook                | spudger             | *Items also sold |                             |  |
| kit exclusive | multi-pocket pouch with reinforced puncture-resistant bottom                  | -                   | -                   |                  |                             |  |