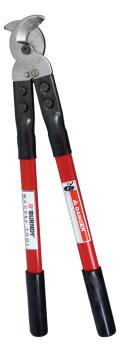

# **MCC Series**

# **Manual Cable Cutters**

For Copper & Aluminum

- Rugged, high quality steel cutting blades
- Fiberglass handles with soft grips
- Excellent cutting edge performance
- Minimum of cable distortion

### For Use On and Variations:

MCC600

Copper & Aluminum up to 600 kcmil 21" overall length 1.31" max. insulation diameter 3.5 lbs

MCC1000 Copper & Aluminum up to 1000 kcmil 32" overall length 1.90" max. insulation diameter 9.0 lbs