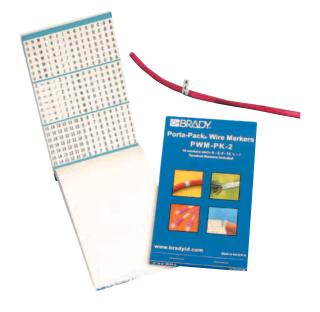

#### B-500 Vinyl Porta-Pack® Wire Marker Books

Repositionable vinyl cloth Porta-Pack books are a convenient way to ensure the wire markers you need are always on hand. Slim, lightweight, pocket-sized book is easy to carry and are available in a large selections of legends. Each book comes with 10 pages and includes a terminal marker with each wire marker.

| Catalog # | Legend                                                                   | Marker Quantity<br>of Each Legend | Pages Per<br>Book |  |
|-----------|--------------------------------------------------------------------------|-----------------------------------|-------------------|--|
| PWM-PK-1  | 0 thru 9                                                                 | 45                                | 10                |  |
| PWM-PK-2  | A thru Z, 0 thru 15, (+), (–), (/)                                       | 10                                | 10                |  |
| PWM-PK-3  | 1 thru 45                                                                | 10                                | 10                |  |
| PWM-PK-4  | 1, 2, 3                                                                  | 150                               | 10                |  |
| PWM-PK-5  | A, B, C                                                                  | 150                               | 10                |  |
| PWM-PK-6  | T1, T2, T3                                                               | 150                               | 10                |  |
| PWM-PK-7  | L1, L2, L3                                                               | 150                               | 10                |  |
| PWM-PK-8  | 1 thru 15<br>16 thru 90,<br>A–Z, (+), (–), (/), (0)                      | 6<br>4<br>2                       | 10                |  |
| PWM-PK-9  | 1, 2, 3, A, B, C<br>T1, T2, T3, L1, L2, L3                               | 45<br>30                          | 10                |  |
| PWM-PK-10 | 10 different NEMA colors                                                 | 45                                | 10                |  |
| PWM-PK-11 | 1 thru 30                                                                | 15                                | 10                |  |
| PWM-PK-12 | A thru Z<br>Blank Write-On Labels<br>(+)<br>(-)                          | 15<br>18<br>8<br>9                | 10                |  |
| PWM-PK-13 | (+), (–),AC, DC<br>POS, NEG, GND, NEUT<br>Spare<br>Blank Write-On Labels | 45<br>33 10<br>21 10<br>21        |                   |  |
| PWM-PK-14 | 46 thru 90                                                               | 10                                | 10                |  |
| PWM-PK-15 | 1 thru 45<br>46 thru 90                                                  | 5<br>5                            | 10                |  |