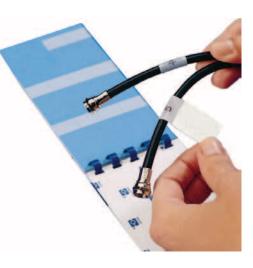

### B-292 Write-On Self-Laminating Wire & Cable Markers

- Use labeling pens or other markers to write on your legend
- Transparent part over-wraps provide snug fitting, self-laminating shield that resists oil, water and solvents
- For applications above or below ground

| Catalog # | Legend         | Marker Size<br>Inch (mm)                                        | Write-On Area<br>Inch (mm)                                     | Markers<br>Per Book |
|-----------|----------------|-----------------------------------------------------------------|----------------------------------------------------------------|---------------------|
| PWC-PK-1  | Blank/Write-on | 0.750 x 1.750 (19.000 x44.40)                                   | 0.750 x 0.500 (19.00 x 12.70)                                  | 120                 |
| PWC-PK-3  | Blank/Write-on | 1.000 x 3.000 (25.40 x 76.20)                                   | 1.000 x 0.750 (25.40 x 19.00)                                  | 60                  |
| PWC-PK-6  | Blank/Write-on | 1.000 x 6.000 (25.40 x 152.40)                                  | 1.000 x 1.000 (25.40 x 25.40)                                  | 30                  |
| PWC-PK-36 | Blank/Write-on | 1.000 x 3.000 (25.40 x 76.20)<br>1.000 x 6.000 (25.40 x 152.40) | 1.000 x 0.750 (25.40 x 19.00)<br>1.000 x 1.000 (25.40 x 25.40) | 30<br>15            |