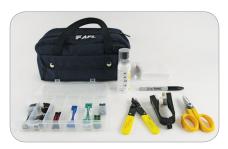

FUSEConnect Tool Kit Contents

## **FUSEConnect® Tool Kit and Accessories**

The FUSEConnect tool kit provides all the necessary installation tools required for fiber preparation of 900  $\mu$ m fiber, 2 mm or 3 mm cordage for AFL's FUSEConnect Fusion Spliced Field Installable Connectors except for a fusion splicer and precision cleaver. Included in the kit are standard fiber preparation tools and cleaning supplies as well as a FUSEConnect accessory kit and cord splitter tool, which can be bought separately from the tool kit. The cord splitter tool is uniquely designed to open the cordage of 2 mm and 3 mm cable allowing the termination of the ST and FC type connectors on simplex cordage.

## **Ordering Information**

| DESCRIPTION                                 | AFL NO.      |
|---------------------------------------------|--------------|
| FUSEConnect Tool Kit (includes items below) | FUSE-TL-KT   |
| Tool Case                                   | CS001202     |
| Fiber Stripper                              | CS001205     |
| Kevlar Scissors                             | C095257      |
| Lint-Free Wipes                             | FM000413     |
| Fiber Preparation Fluid                     | FPF1-00-0900 |
| Permanent Marker                            | C015830      |
| Cord Splitter Tool                          | FUSE-ST-TL   |
| FUSEConnect Accessory Kit                   | FUSE-AC-KT   |