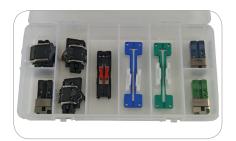

FUSEConnect Accessory Kit

| FUSEConnect Accessory Kit (includes items below) | FUSE-AC-KT |
|--------------------------------------------------|------------|
| Utility Storage Box                              | CS012351   |
| Clamp for holding 3 mm Simplex Cordage           | S014704    |
| Clamp for holding 2 mm Simplex Cordage           | S014705    |
| 250 µm / 900 µm Fiber Clamp                      | CS004442   |
| 3 mm FUSEConnect Fiber Holder                    | S014695    |
| 2 mm FUSEConnect Fiber Holder                    | S014696    |
| 900 µm FUSEConnect Fiber Holder                  | S014697    |
| CLAMP-S70D Sheath Clamp                          | S015862    |
| CLAMP-S60D Sheath Clamp (Left side)              | S014752    |