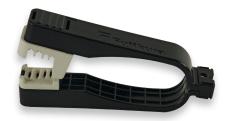

## **Features**

- Industry standard fiber preparation tools
- Compact design, flexible yet rugged case

Cord Splitter Tool

| Cord Splitter Tool | FUSE-ST-TL |  |
|--------------------|------------|--|