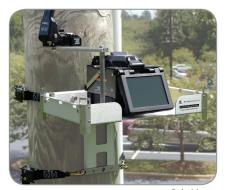

Pole Mount

## **ASW-02 Splicing Workstation**

The ASW-02 Splicing Workstation can be used with a fusion splicer and cleaver in aerial or terrestrial splicing applications. The ASW-02 provides a stable work surface and secure mounting of the splicer and cleaver to prevent accidental drops and equipment damage in challenging splicing locations.

The ASW-02 Splicing Workstation consists of the work tray, a convenient pivoting cleaver mounting arm, a post for attachment to bucket or ladder mounting accessories, a tripod mount, and dual safety straps. An aerial mounting system is available for direct attachment of the workstation to a telephone pole, or for suspending the workstation from an aerial cable strand. The strand mounting system is fully adjustable to provide for optimal location of the workstation when minimal slack fiber is available, such as in a taut-sheath cable access scenario.