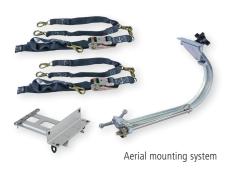

The ASW-02 Splicing Workstation consists of the work tray, a convenient pivoting cleaver mounting arm, a post for attachment to bucket or ladder mounting accessories, a tripod mount, and dual safety straps. An aerial mounting system is available for direct attachment of the workstation to a telephone pole, or for suspending the workstation from an aerial cable strand. The strand mounting system is fully adjustable to provide for optimal location of the workstation when minimal slack fiber is available, such as in a taut-sheath cable access scenario.