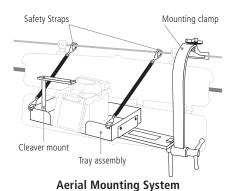

The ASW-02 Splicing Workstation consists of the work tray, a convenient pivoting cleaver mounting arm, a post for attachment to bucket or ladder mounting accessories, a tripod mount, and dual safety straps. An aerial mounting system is available for direct attachment of the workstation to a telephone pole, or for suspending the workstation from an aerial cable strand. The strand mounting system is fully adjustable to provide for optimal location of the workstation when minimal slack fiber is available, such as in a taut-sheath cable access scenario.

In the aerial environment, the safety straps may be secured to the cable strand to provide security and aid with workstation position adjustment. The safety straps are also used to secure the workstation to the pole, and may be used to raise or lower the workstation.