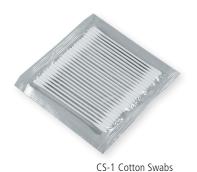

## **Refill Kit Includes**

To replenish the consumables within the kit, AFL provides a refill kit that includes the following components:

- One can of FCC2 Cleaning Fluid
- One Scrubber Brush
- One Sweeper Brush
- Ten packs CS-1 Cotton Swabs (250 swabs)

## **Ordering Information**

| DESCRIPTION                          | AFL NO. |
|--------------------------------------|---------|
| Splicer V-groove Cleaning Kit        | S014397 |
| Splicer V-groove Cleaning Refill Kit | S014416 |
| CS-1 Cotton Swabs (pack of 25 swabs) | S003719 |