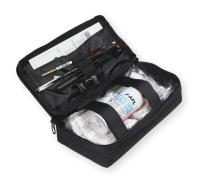

To solve cleaning needs, AFL offers the Splicer V-groove Cleaning Kit. This product integrates eight components into an affordable and effective inspection and cleaning solution for any fusion splicer. Small and lightweight, it fits easily into the Fujikura splicer transit case or it can be carried separately in its own carrying case.

## **Kit Includes**

- Scrubber Brush with stiff tapered nylon bristles
- Sweeper Brush with soft nylon bristles
- Eye Loupe with 3X to 12X magnification
- LED Pen Light with momentary or constant on switching
- Cleaning Fluid that is nonflammable and environmentally safe
- Lint-free Cotton Swabs
- Instruction Sheet with illustrations
- Canvas Carrying Case