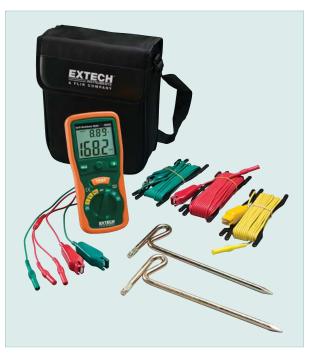

## **Earth Ground Resistance Tester Kit**

Includes all hardware necessary to measure earth ground In 3 ranges from 20 to 2000Ω

## **Features:**

- Large dual display with backlight
- Test Hold function for easy operation
- · Automatic Zero adjustment
- AC/DC Voltage, Resistance, and Continuity
- Auto Power off
- Overrange and low battery indication
- Complete with test leads, 2 auxiliary earth bars, carrying case, protective rubber holster and six 1.5V AA batteries

## **Ordering Information:**

| 382252      | Earth Ground Resistance Tester Kit         |
|-------------|--------------------------------------------|
| 382252-NIST | 382252 with Calibration Traceable to NIST. |
| 382253      | Replacement Earth Bars (2pk)               |
| 382254      | Replacement Set of Leads                   |