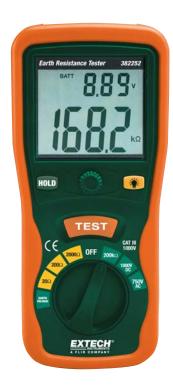

## **Features:**

- Large dual display with backlight
- Test Hold function for easy operation
- · Automatic Zero adjustment
- AC/DC Voltage, Resistance, and Continuity
- Auto Power off
- Overrange and low battery indication
- Complete with test leads, 2 auxiliary earth bars, carrying case, protective rubber holster and six 1.5V AA batteries

| Specifications                 |                                        |
|--------------------------------|----------------------------------------|
| Earth Ground Resistance ranges | $20\Omega'$ $200\Omega'$ $2000\Omega$  |
| Basic Accuracy                 | $\pm$ (2%rdg+2d)                       |
| Resolution                     | $0.01\Omega$ / $0.1\Omega$ / $1\Omega$ |
| Test Current / Frequency       | <2.5mA / 820Hz                         |
| AC Earth Voltage / Frequency   | 0 to 200VAC / 50 to 400Hz              |
| Accuracy                       | $\pm$ (3%rdg+3d)                       |
| DC Voltage                     | 0 to 1000V                             |
| Accuracy                       | $\pm$ (0.8%rdg+3d)                     |
| Resistance                     | 0 to 200kΩ                             |
| Accuracy                       | $\pm$ (1%rdg+2d)                       |
| Continuity                     | 40Ω                                    |
| Power supply                   | Six 1.5V 'AA' Batteries                |
| Dimensions                     | 7.9 x 3.6 x 2" (200 x 92 x 50mm)       |
| Weight                         | 1.5lbs (700g) (meter only)             |