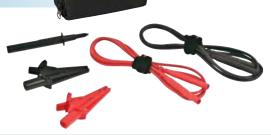

## ► PRODUCT INCLUDES

Set of two 5 ft color-coded test leads, screw-on alligator clips, one black test probe, soft carrying case and user manual.

P AEMC