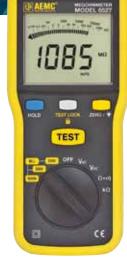

## **Model 6527**

## **►**SPECIFICATIONS

- True Megohmmeter®
- Insulation test voltage selections of 250V, 500V and 1000V
- Measure Insulation to 4000MΩ (4GΩ)
- TEST LOCK feature for time sensitive measurements up to 15 minutes
- · Auto discharge after insulation test
- AC/DC voltmeter to 600Vac/1000Vpc
- Ohmmeter to 400kΩ
- Continuity Meter up to 200mA test current
- Test lead resistance compensation for accurate low resistance measurements
- Auto HOLD function to "freeze" readings
- Large and bright dual display with blue backlight
- Auto Power Off
- Ergonomic over-molded case with back-stand
- Complies with International Insulation Testing Standards including EN61557
- CE marked and 600V CAT IV rating