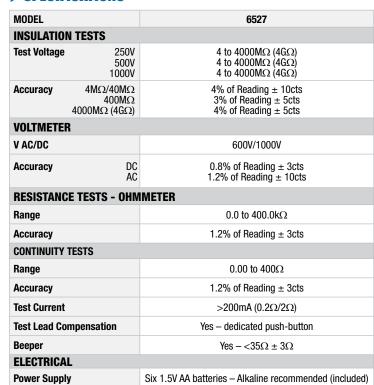

## **►**SPECIFICATIONS

- True Megohmmeter®
- Insulation test voltage selections of 250V, 500V and 1000V
- Measure Insulation to 4000MΩ (4GΩ)
- TEST LOCK feature for time sensitive measurements up to 15 minutes
- · Auto discharge after insulation test
- AC/DC voltmeter to 600Vac/1000Vpc
- Ohmmeter to 400kΩ
- Continuity Meter up to 200mA test current
- Test lead resistance compensation for accurate low resistance measurements
- Auto HOLD function to "freeze" readings
- Large and bright dual display with blue backlight
- Auto Power Off
- Ergonomic over-molded case with back-stand
- Complies with International Insulation Testing Standards including EN61557
- CE marked and 600V CAT IV rating