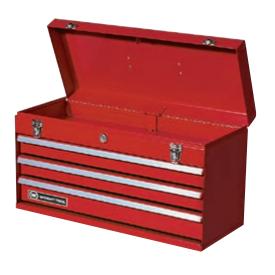

## 21" 3 Drawer Chest (portable) WT2103RD

21" W · 12" H · 8-3/4" D · 20 lbs.

|           | Width inches | Height inches | Depth inches |
|-----------|--------------|---------------|--------------|
| Overall   | 21"          | 12"           | 8-3/4"       |
| 2 Drawers | 20"          | 2"            | 8"           |
| 1 Drawer  | 20"          | 2-1/2"        | 8"           |

Storage Capacity: 1,606 in<sup>3</sup>