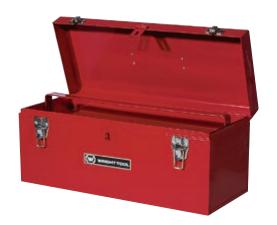

## 21" Heavy-Duty Mechanic's Box with Tray (24-Gauge) WT2100RD

21" W · 9" H · 8-3/4" D · 10.8 lbs.

|         | Width inches | Depth inches | Height inches |
|---------|--------------|--------------|---------------|
| Overall | 21"          | 8-3/4"       | 9"            |
| 1 Tray  | 20-5/8"      | 8-1/4"       | 2"            |

Storage Capacity: 1,613 in<sup>3</sup>