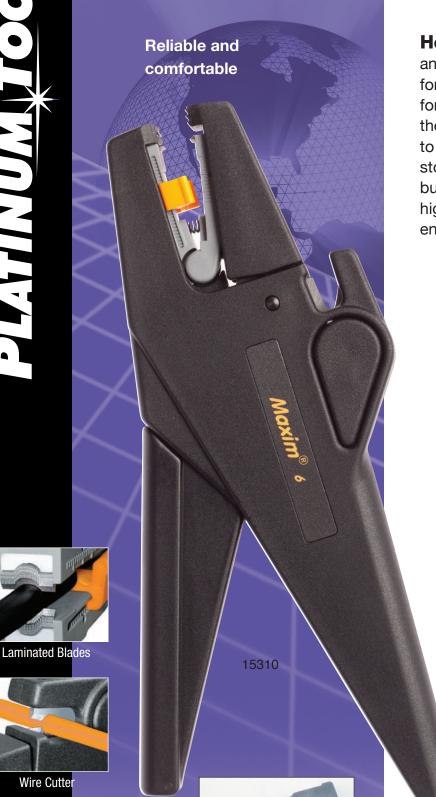

# **Maxim<sup>®</sup> Self-Adjusting Wire Strippers**

**Heavy duty,** self adjusting wire stripping and cutting tool. Ergonomic handle is designed for comfort and reduces fatigue. The auto form laminated stripping jaws form around the radius of the cable to ensure no damage to the inner conductor. Set adjustable wire stop for precise strip lengths. High leverage built-in cutter with safety guard. Made from high grade polymers and carbon steels to ensure long life and reliable performance.

### **Technical / Features**

- · For use with round, oval and flat wire cable
- · Maxim® 6:
  - 24-10 AWG stripping range
- 30-10 AWG cutting range
- · Maxim® 16:
  - 10-5 AWG stripping range
- 10-5 AWG cutting range

# **Ordering Information**

| 15316 |
|-------|
| 15310 |
| 15313 |
| 15317 |
|       |

Wire Cutter

Adjustable Wire Stop

Replacement Blade Cassette

We Make Connections EZ!