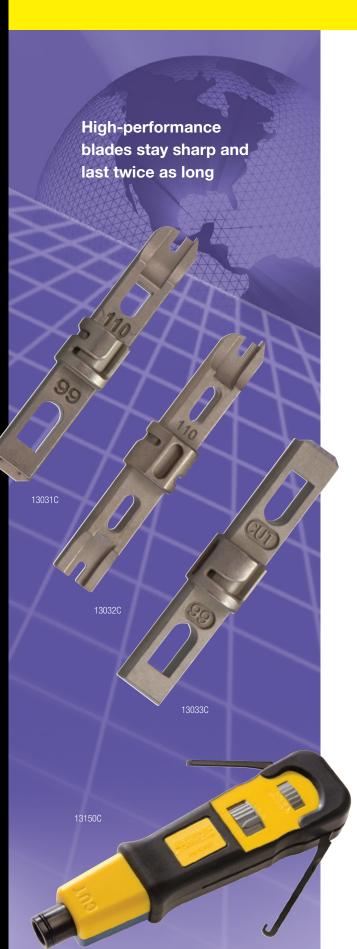

## **NEVERDull<sup>™</sup> Blades**

Increase productivity and reduce costs by upgrading to the NEVERDull™ Blades. These high-performance blades stay sharper longer than traditional ones. Pop one in the PRO-Strike™ punchdown tool and no termination job will be too tough.

| P/N    | Description                                        |
|--------|----------------------------------------------------|
| 13031C | Punchdown Blade, NEVERDull™, 110/66 Style          |
| 13032C | Punchdown Blade, NEVERDull™, 110 Style             |
| 13033C | Punchdown Blade, NEVERDull™, 66 Style              |
| 13150C | PRO-Strike <sup>™</sup> , Punchdown Tool, No Blade |

Pair with the PRO-Strike<sup>™</sup> Punchdown Tool for optimal performance

We Make Connections EZ!