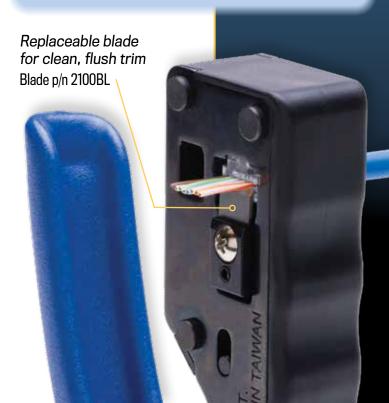

Ergonomic design **Crimp Tool** requires minimal Built-in cut p/n 2100C hand force and strip function

Only 5.25" OAL (13.3cm) and 11oz. (318g)