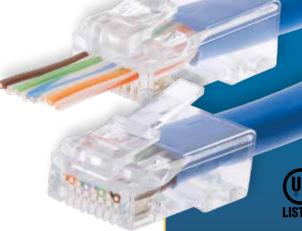

Rapid45<sup>™</sup> is proud to bring you a new EZ-style pass-through RJ45 connector at an unmatched value. All the features you demand for your basic data and security installations in one Cat5e/Cat6 compatible connector. And the compact cut, strip & crimp tool makes terminations clean and simple.

## **RJ45 Connectors**

50pc. Bag - p/n 2106C 100pc. Jar - p/n 2106J

- Works with Cat5e and Cat6 cable
- 50µm hard gold-plated contacts
- UL 94VØ fire rating for plenum use
- Meets ANSI/EIA/TIA/TAA specs