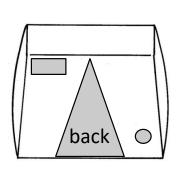

#### **FEATURES**

- TWO DOOR TENT WITH A FULL WIDTH ROLL-UP ZIPPER DOOR AND 'A' SHAPE ZIPPER DOOR
- ♦ 9" X 16" VENT WINDOW IN THE BACK
- ◆ 10" BLOWER PORT IN THE BACK
- ♦ 12" GROUND FLAPS ON TWO SIDES
- ♦ 14' WINDLINES ON TWO SIDES
- ◆ QUICK-PACK STORAGE WRAP FOR EASY STORAGE
- ♦ WEIGHT: 52 LBS
- ◆ BOXED DIMENSIONS: 92" x 8" x 8"