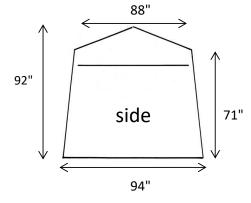

#### **FEATURES**

- TWO DOOR TENT WITH A FULL WIDTH ROLL-UP ZIPPER DOOR AND 'A' SHAPE ZIPPER DOOR
- ♦ 9" X 16" VENT WINDOW IN THE BACK
- ◆ 10" BLOWER PORT IN THE BACK
- ♦ 12" GROUND FLAPS ON TWO SIDES
- ♦ 14' WINDLINES ON TWO SIDES
- ◆ QUICK-PACK STORAGE WRAP FOR EASY STORAGE
- ♦ WEIGHT: 52 LBS
- ◆ BOXED DIMENSIONS: 92" x 8" x 8"