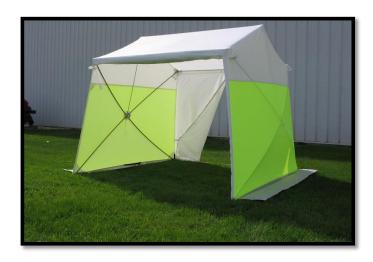

# POP'N'WORK - GS8723

POP'N'WORK TENTS SET-UP IN SECONDS WITH NO LOOSE PARTS. EXCLUSIVE POP'N'WORK UNIFIED FRAME MADE WITH COLD ROLLED STEEL AND FIBERGLASS IS VIRTUALLY UNBREAKABLE.

#### **FEATURES**

- TWO DOOR TENT WITH A FULL WIDTH ROLL-UP ZIPPER DOOR AND 'A' SHAPE ZIPPER DOOR
- ♦ 9" X 16" VENT WINDOW IN THE BACK
- ◆ 10" BLOWER PORT IN THE BACK
- ♦ 12" GROUND FLAPS ON TWO SIDES
- ♦ 14' WINDLINES ON TWO SIDES
- ◆ QUICK-PACK STORAGE WRAP FOR EASY STORAGE
- ♦ WEIGHT: 52 LBS
- ◆ BOXED DIMENSIONS: 92" x 8" x 8"