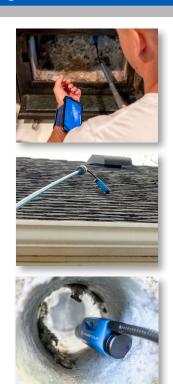

The WiSpy™ is a professional and durable inspection camera ideal for any hard to see inspections.

• App controlled variable focus lens

JONARD TOOLS®

- "Always Up" viewing mode
- Fast charging
- · Able to change resolution and WiFi channel
- Designed with a hole for right angle mounting eliminating the need for a right angle adapter