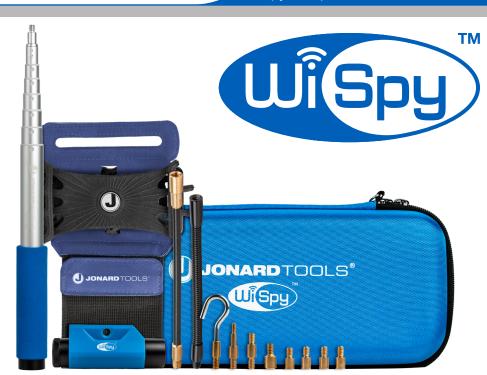

The WiSpy™ is a professional and durable inspection camera ideal for any hard to see inspections.

• App controlled variable focus lens

JONARD TOOLS®

- "Always Up" viewing mode
- Fast charging
- · Able to change resolution and WiFi channel
- Designed with a hole for right angle mounting eliminating the need for a right angle adapter

Kit Includes: **FREE** CFP-60 Telescoping Pole, **FREE** CWB-11 Cell Phone Wrist Band, 10 adapters & USB charger, Protective carrying case, and Instruction Manual

| SPECIFICATIONS        |                                                       |
|-----------------------|-------------------------------------------------------|
| DIMENSIONS            | 3 ¼" long x 1 ¼"wide (83mm x 32mm)                    |
| WEIGHT                | 1.34 ounces (38g)                                     |
| WIRELESS RANGE        | Up to 50' (15 m) line of sight                        |
| OPERATING TIME        | Up to 90 minutes (LED's on medium brightness setting) |
| CHARGE UP TIME        | Around 80 minutes (95% charged in 60 minutes)         |
| FREQUENCY             | 2.4 GHz                                               |
| OPERATING VOLTAGE     | 5V DC                                                 |
| OPERATING TEMPERATURE | 32°F to 95°F (0°C to 35°C)                            |
| STORAGE TEMPERATURE   | -4°F to 113°F (-20°C to 45°C)                         |
| WATER RESISTANCE      | IP67 Rated                                            |
| CAMERA RESOLUTION     | 720p HD                                               |
| UPC #                 | 810053350133                                          |