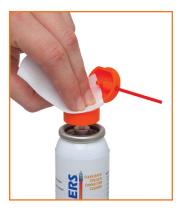

Sticklers<sup>™</sup> Benchtop CleanWipes are high quality, lint-free wipes engineered for cleaning bare fiber before splicing and for cleaning jumpers and other male connectors used in fiber optic networks. These wipes have exactly the right absorbency, quality and packaging to make cleaning fast, reliable and affordable. They are engineered to be used with the Sticklers<sup>™</sup> Fiber Optic Splice & Connector Cleaner for the best possible cleaning results.

Use with Fiber Optic Splice and Connector Cleaner Fluid for best results.